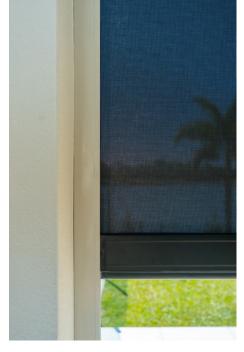

ZIP X is a side-retained product featuring a double spline that smoothly guides the screen into its side channel, ensuring efficient operation. Its streamlined side channels offer an uninterrupted view, maintaining structural integrity to support dimensions up to 5.3 meters in width and 3 meters in drop without needing posts (recommended maximum dimensions). The well-engineered bottom rail prevents bowing and deflection, ensuring durability and performance.

#### **OPERATION**

Operate your Zip X Blind using our unique central locking system which is a robust yet easy to operate mechanism, concealed in the bottom rail for a clean look and to protect working parts from the elements.