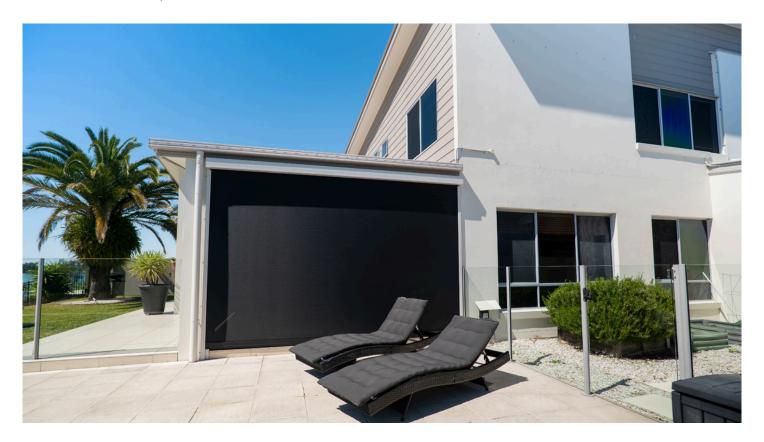

ZIP X is a side-retained product featuring a double spline that smoothly guides the screen into its side channel, ensuring efficient operation. Its streamlined side channels offer an uninterrupted view, maintaining structural integrity to support dimensions up to 5.3 meters in width and 3 meters in drop without needing posts (recommended maximum dimensions). The well-engineered bottom rail prevents bowing and deflection, ensuring durability and performance.

### Create an all year round outdoor living space

The Zip X offers privacy, effective shade, and protection from the elements. With sleek and compact color-matched cassette options that safeguard fabric and hardware, it boasts an elegant side channel and bottom rail design that ensures an unobstructed view without unsightly zips or side tapes. Engineered with smart technology, it delivers low maintenance and high durability, making it a reliable choice for any environment.