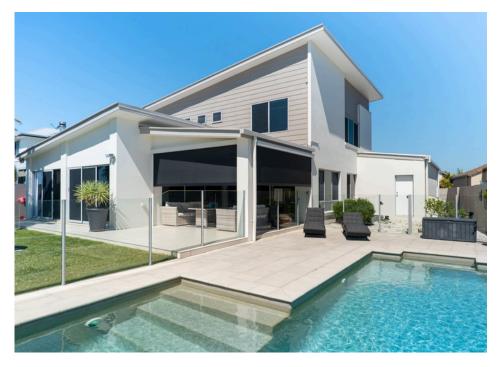

### Gives you climate control in an outside space for all year round comfort.

Create an all year round outdoor living space with Zip X

- Developed to withstand South Africa's harsh weather conditions.
- Provides privacy, effective shade and protection from the elements.
- Engineered with smart technology for low maintenance and high durability.
- Sleek and compact colour matched cassette options to protect fabric and hardware components.
- 5 hardware colour options.

### Create an all year round outdoor living space

The Zip X offers privacy, effective shade, and protection from the elements. With sleek and compact color-matched cassette options that safeguard fabric and hardware, it boasts an elegant side channel and bottom rail design that ensures an unobstructed view without unsightly zips or side tapes. Engineered with smart technology, it delivers low maintenance and high durability, making it a reliable choice for any environment.

### Designed to withstand harsh climate

The Channel X represents the pinnacle of wide span awnings, offering superior performance and design. Its wrinkle-free finish is a result of an ingeniously crafted bottom bar that securely locks into the channels, effectively adding tension to the fabric. This design not only enhances the appearance but also ensures durability. Additionally, the awning requires minimal maintenance and is supported by a manufacturer's warranty, providing both convenience and peace of mind.