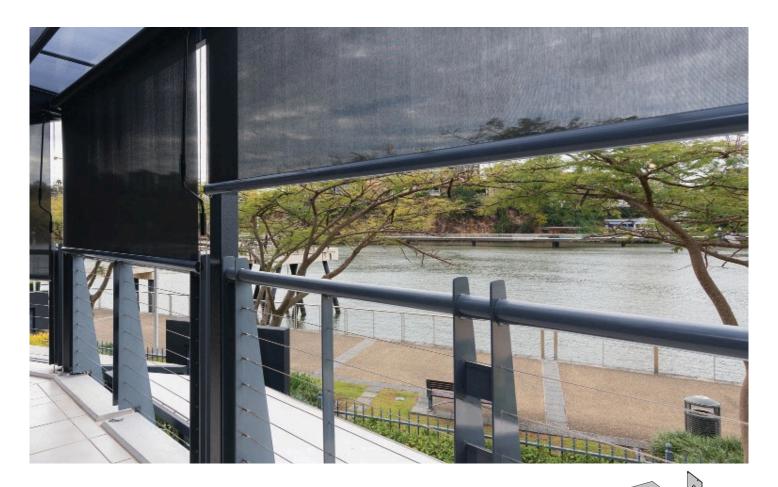

### Designed to withstand harsh climate

The Channel X represents the pinnacle of wide span awnings, offering superior performance and design. Its wrinkle-free finish is a result of an ingeniously crafted bottom bar that securely locks into the channels, effectively adding tension to the fabric. This design not only enhances the appearance but also ensures durability. Additionally, the awning requires minimal maintenance and is supported by a manufacturer's warranty, providing both convenience and peace of mind.

### Designed to withstand harsh climate

Featuring a contemporary design with a minimalist edge, this awning integrates wire cables that ensure the bottom bar tracks flawlessly during operation. The high-quality stainless steel hardware used is specifically chosen for its durability and resistance, making it particularly well-suited for coastal areas.