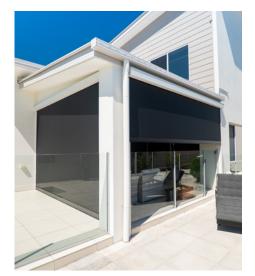

### Gives you climate control in an outside space for all year round comfort.

Create an all year round outdoor living space with Zip X

- Developed to withstand South Africa's harsh weather conditions.
- Provides privacy, effective shade and protection from the elements.
- Engineered with smart technology for low maintenance and high durability.
- Sleek and compact colour matched cassette options to protect fabric and hardware components.
- 5 hardware colour options.

ZIP X is a side-retained product featuring a double spline that smoothly guides the screen into its side channel, ensuring efficient operation. Its streamlined side channels offer an uninterrupted view, maintaining structural integrity to support dimensions up to 5.3 meters in width and 3 meters in drop without needing posts (recommended maximum dimensions). The well-engineered bottom rail prevents bowing and deflection, ensuring durability and performance.

### Create an all year round outdoor living space

The Zip X offers privacy, effective shade, and protection from the elements. With sleek and compact color-matched cassette options that safeguard fabric and hardware, it boasts an elegant side channel and bottom rail design that ensures an unobstructed view without unsightly zips or side tapes. Engineered with smart technology, it delivers low maintenance and high durability, making it a reliable choice for any environment.