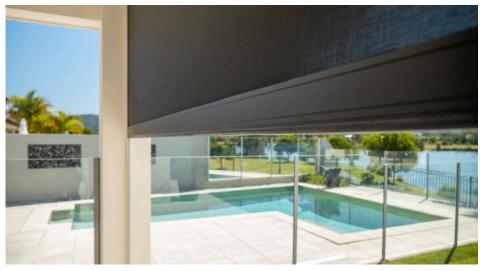

ZIP X is a side-retained product featuring a double spline that smoothly guides the screen into its side channel, ensuring efficient operation. Its streamlined side channels offer an uninterrupted view, maintaining structural integrity to support dimensions up to 5.3 meters in width and 3 meters in drop without needing posts (recommended maximum dimensions). The well-engineered bottom rail prevents bowing and deflection, ensuring durability and performance.

#### **OPERATION**

Operate your Zip X Blind using our unique central locking system which is a robust yet easy to operate mechanism, concealed in the bottom rail for a clean look and to protect working parts from the elements.

### Create an all year round outdoor living space

The Zip X offers privacy, effective shade, and protection from the elements. With sleek and compact color-matched cassette options that safeguard fabric and hardware, it boasts an elegant side channel and bottom rail design that ensures an unobstructed view without unsightly zips or side tapes. Engineered with smart technology, it delivers low maintenance and high durability, making it a reliable choice for any environment.