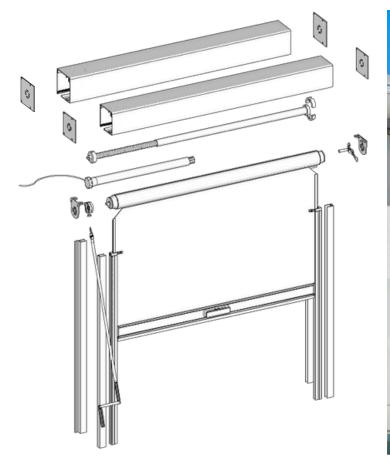

ZIP X is a side-retained product featuring a double spline that smoothly guides the screen into its side channel, ensuring efficient operation. Its streamlined side channels offer an uninterrupted view, maintaining structural integrity to support dimensions up to 5.3 meters in width and 3 meters in drop without needing posts (recommended maximum dimensions). The well-engineered bottom rail prevents bowing and deflection, ensuring durability and performance.

#### **OPERATION**

Operate your Zip X Blind using our unique central locking system which is a robust yet easy to operate mechanism, concealed in the bottom rail for a clean look and to protect working parts from the elements.

Alternatively select motorization, controlled via remote device, mobile phone or voice activation.