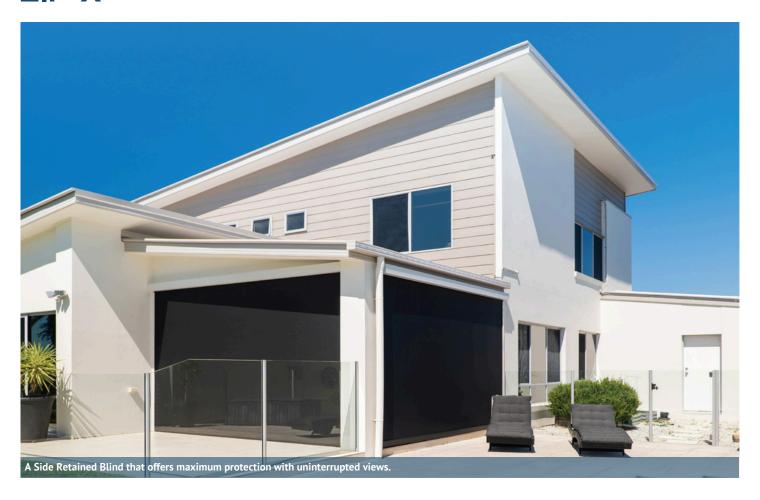

ZIP X is a side-retained product featuring a double spline that smoothly guides the screen into its side channel, ensuring efficient operation. Its streamlined side channels offer an uninterrupted view, maintaining structural integrity to support dimensions up to 5.3 meters in width and 3 meters in drop without needing posts (recommended maximum dimensions). The well-engineered bottom rail prevents bowing and deflection, ensuring durability and performance.

### Create an all year round outdoor living space

The Zip X offers privacy, effective shade, and protection from the elements. With sleek and compact color-matched cassette options that safeguard fabric and hardware, it boasts an elegant side channel and bottom rail design that ensures an unobstructed view without unsightly zips or side tapes. Engineered with smart technology, it delivers low maintenance and high durability, making it a reliable choice for any environment.