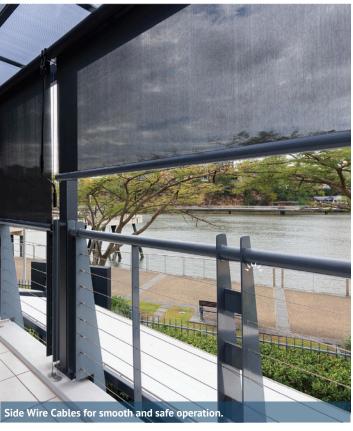

### WIRE X

### Designed to withstand harsh climate

Featuring a contemporary design with a minimalist edge, this awning integrates wire cables that ensure the bottom bar tracks flawlessly during operation. The high-quality stainless steel hardware used is specifically chosen for its durability and resistance, making it particularly well-suited for coastal areas.