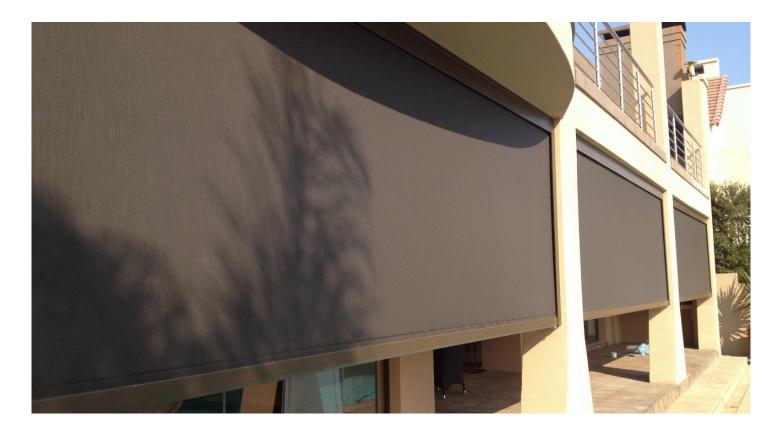

### Gives you climate control in an outside space for all year round comfort.

Create an all year round outdoor living space with Zip X

- Developed to withstand South Africa's harsh weather conditions.
- Provides privacy, effective shade and protection from the elements.
- Engineered with smart technology for low maintenance and high durability.
- Sleek and compact colour matched cassette options to protect fabric and hardware components.
- 5 hardware colour options.

ZIP X is a side-retained product featuring a double spline that smoothly guides the screen into its side channel, ensuring efficient operation. Its streamlined side channels offer an uninterrupted view, maintaining structural integrity to support dimensions up to 5.3 meters in width and 3 meters in drop without needing posts (recommended maximum dimensions). The well-engineered bottom rail prevents bowing and deflection, ensuring durability and performance.

### Create an all year round outdoor living space

The Zip X offers privacy, effective shade, and protection from the elements. With sleek and compact color-matched cassette options that safeguard fabric and hardware, it boasts an elegant side channel and bottom rail design that ensures an unobstructed view without unsightly zips or side tapes. Engineered with smart technology, it delivers low maintenance and high durability, making it a reliable choice for any environment.