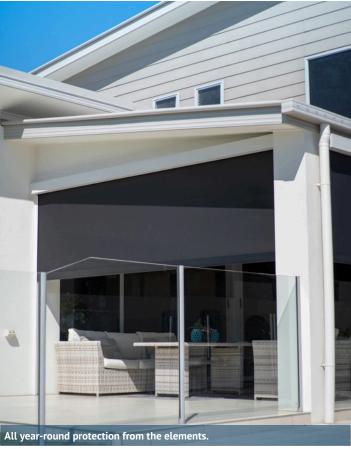

### Gives you climate control in an outside space for all year round comfort.

Create an all year round outdoor living space with Zip X

- Developed to withstand South Africa's harsh weather conditions.
- Provides privacy, effective shade and protection from the elements.
- Engineered with smart technology for low maintenance and high durability.
- Sleek and compact colour matched cassette options to protect fabric and hardware components.
- 5 hardware colour options.

### Create an all year round outdoor living space

The Zip X offers privacy, effective shade, and protection from the elements. With sleek and compact color-matched cassette options that safeguard fabric and hardware, it boasts an elegant side channel and bottom rail design that ensures an unobstructed view without unsightly zips or side tapes. Engineered with smart technology, it delivers low maintenance and high durability, making it a reliable choice for any environment.