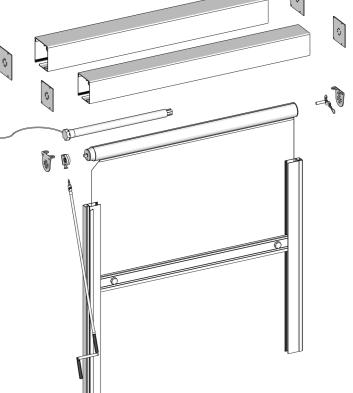

ZIP X is a side-retained product featuring a double spline that smoothly guides the screen into its side channel, ensuring efficient operation. Its streamlined side channels offer an uninterrupted view, maintaining structural integrity to support dimensions up to 5.3 meters in width and 3 meters in drop without needing posts (recommended maximum dimensions). The well-engineered bottom rail prevents bowing and deflection, ensuring durability and performance.

#### **OPERATION**

Operate your Zip X Blind using our unique central locking system which is a robust yet easy to operate mechanism, concealed in the bottom rail for a clean look and to protect working parts from the elements.