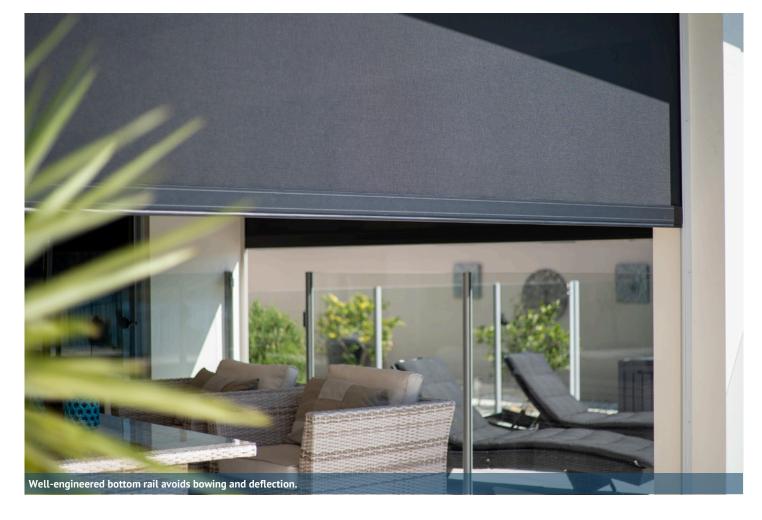

ZIP X is a side-retained product featuring a double spline that smoothly guides the screen into its side channel, ensuring efficient operation. Its streamlined side channels offer an uninterrupted view, maintaining structural integrity to support dimensions up to 5.3 meters in width and 3 meters in drop without needing posts (recommended maximum dimensions). The well-engineered bottom rail prevents bowing and deflection, ensuring durability and performance.