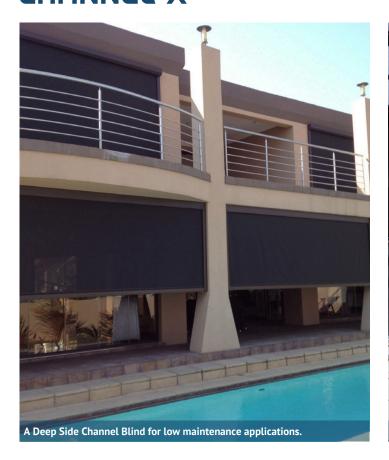

### **CHANNEL X**

### Designed to withstand harsh climate

The Channel X represents the pinnacle of wide span awnings, offering superior performance and design. Its wrinkle-free finish is a result of an ingeniously crafted bottom bar that securely locks into the channels, effectively adding tension to the fabric. This design not only enhances the appearance but also ensures durability. Additionally, the awning requires minimal maintenance and is supported by a manufacturer's warranty, providing both convenience and peace of mind.