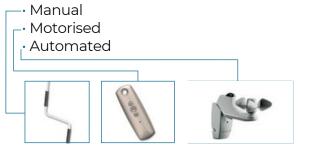

enough bracket to allow for three different types of mounting
- Includes an arm inclination regulation system that is totally

internal and can be operated from the front or the rear.

• Concealed mounting elements.





#### Description

This is an awning from the invisible arm range featuring the Monobloc system, a self-bearing square bar which enables the awning to cover large areas simply and effectively.

#### **Ideal for installation**

- On terraces
- •In large areas

#### Dimensions



#### Mounting

- Wall
- Ceiling
- Between walls

#### Tension transmission system

This awning works with ART 350 ARMS which

feature the internal ART SYSTEM tension transmission system with flat, flexible tape to improve tension transmission and extend the lifespan of the system.



#### Operation



#### **Finishes**

Lacquer in accordance with
QUALICOAT standards

 Stainless steel screws and bolts



#### Accessories

- Galaxia weather cover
- ART Crossed Arms Kit
- Sombrex System



## European standard classification: Class 2

#### **Features:**

- Compact support elements improving the overall aesthetic of the awning.
- Easy application of the Monobloc system allows for simple installation of the awning mechanism on the 40x40 square bar.
- Incredible dimensions: with only one set of arms, the awning reaches a width of 5.50 m and a projection of 3.5 m. Additional arms can be added to extend the length of the awning as desired.







### Blending functionality and flair with flexible, stylish outdoor solutions