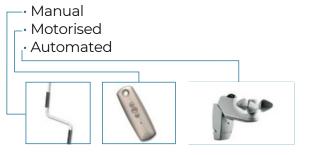

LE FOLD-ARM AWNING BROCHURE

A stylish retractable roof system for modern outdoor comfort Contact us for more: +264 61 302 030 info@colorblinds.com.na www.colorblinds.com.na

#### **Description**

This awning features invisible ART 250 arms designed especially for installation on small and medium-sized balconies. Its small brackets and meticulous design, which is in keeping with the aesthetic of the ART RANGE, give this awning a very refined finish.

#### **Ideal for installation**

On small balconies

#### Dimensions



#### Mounting

- Wall
- Ceiling
- Between walls

#### Tension transmission system

This awning uses ART 250 arms with

ART SYSTEM technology, a revolutionary system that optimises the transmission of tension and extends the lifespan of the system by ten



#### Operation



#### **Finishes**

 Lacquer in accordance with QUALICOAT standards

• Stainless steel screws and bolts



#### Accessories

┌• Galaxia weather cover



#### European standard classification: Class 2

#### **Features:**

- Small enough bracket to allow for three different types of mounting
- Includes an arm inclination regulation system that is totally

internal and can be operated from the front or the rear.

• Concealed mounting elements.





#### Description

This is an awning from the invisible arm range featuring the Monobloc system, a self-bearing square bar which enables the awning to cover large areas simply and effectively.

#### **Ideal for installation**

- On terraces
- •In large areas

#### Dimensions



#### Mounting

- Wall
- Ceiling
- Between walls

#### Tension transmiss