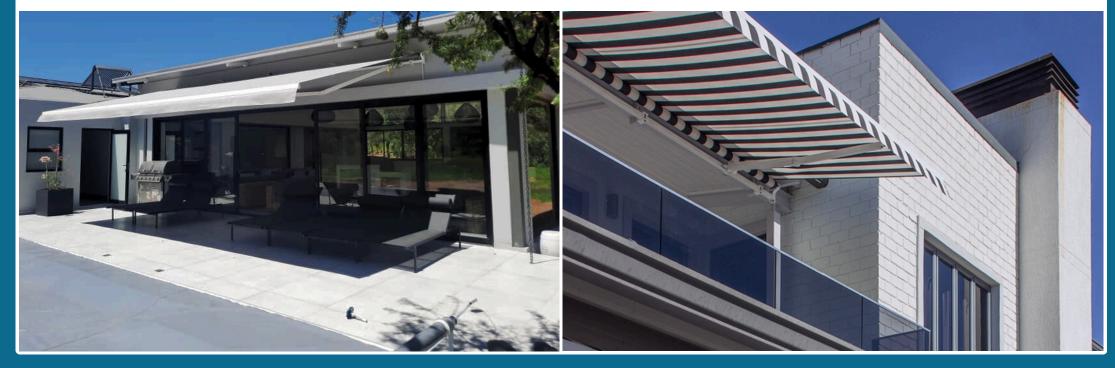

#### **Description**

This awning features invisible ART 250 arms designed especially for installation on small and medium-sized balconies. Its small brackets and meticulous design, which is in keeping with the aesthetic of the ART RANGE, give this awning a very refined finish.

#### **Ideal for installation**

On small balconies

#### Tension transmission system

This awning uses ART 250 arms with

ART SYSTEM technology, a revolutionary system that optimises the transmission of tension and extends the lifespan of the system by ten