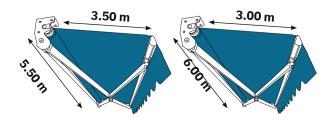

#### Dimensions

#### **Features:**

- Compact support elements improving the overall aesthetic of the awning.
- Easy application of the Monobloc system allows for simple installation of the awning mechanism on the 40x40 square bar.
- Incredible dimensions: with only one set of arms, the awning reaches a width of 5.50 m and a projection of 3.5 m. Additional arms can be added to extend the length of the awning as desired.