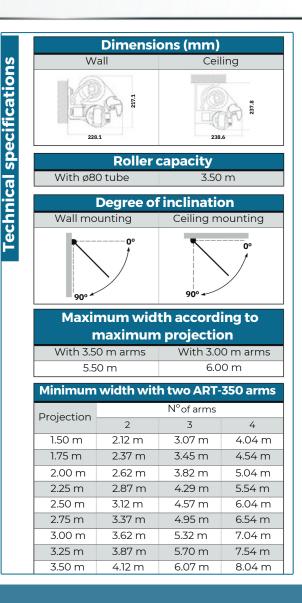

ART SYSTEM tension transmission system with flat, flexible tape to improve tension transmission and extend the lifespan of the system.



#### Operation



#### **Finishes**

Lacquer in accordance with
QUALICOAT standards

 Stainless steel screws and bolts



#### Accessories

- Galaxia weather cover
- ART Crossed Arms Kit
- Sombrex System



## European standard classification: Class 2

#### **Features:**

- Compact support elements improving the overall aesthetic of the awning.
- Easy application of the Monobloc system allows for simple installation of the awning mechanism on the 40x40 square bar.
- Incredible dimensions: with only one set of arms, the awning reaches a width of 5.50 m and a projection of 3.5 m. Additional arms can be added to extend the length of the awning as desired.







### Blending functionality and flair with flexible, stylish outdoor solutions