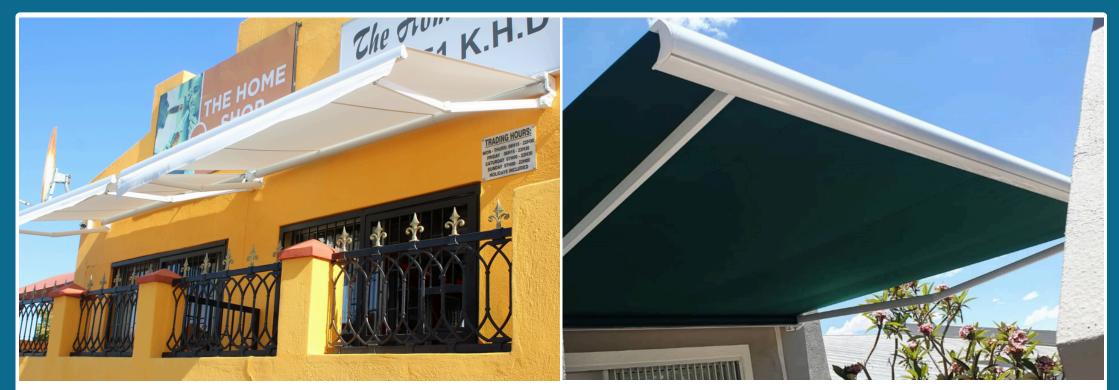

SYSTEM tension transmission system with flat, flexible tape to improve tension transmission and extend the lifespan of the system.



#### Operation



#### **Finishes**

Lacquer in accordance with
QUALICOAT standards

 Stainless steel screws and bolts



#### Accessories

- Galaxia weather cover
- ART Crossed Arms Kit
- Sombrex System



## European standard classification: Class 2

#### **Features:**

- Compact support elements improving the overall aesthetic of the awning.
- Easy application of the Monobloc system allows for simple installation of the awning mechanism on the 40x40 square bar.
- Incredible dimensions: with only one set of arms, the awning reaches a width of 5.50 m and a projection of 3.5 m. Additional arms can be added to extend the length of the awning as desired.







### Blending functionality and flair with flexible, stylish outdoor solutions