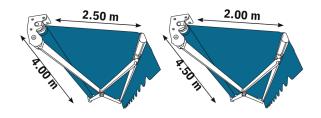

# RETRACTABLE FOLD-ARM AWNING BROCHURE

A stylish retractable roof system for modern outdoor comfort Contact us for more: +264 61 302 030 info@colorblinds.com.na www.colorblinds.com.na

#### **Description**

This awning features invisible ART 250 arms designed especially for installation on small and medium-sized balconies. Its small brackets and meticulous design, which is in keeping with the aesthetic of the ART RANGE, give this awning a very refined finish.

#### **Ideal for installation**

On small balconies

#### Dimensions



#### Mounting

- Wall
- Ceiling
- Between walls

#### Tension transmission system

This awning uses ART 250 arms with

ART SYSTEM technology, a revolutionary system that optimises the transmission of tension and extends the lifespan of the system by ten



#### Operation



#### **Finishes**

 Lacquer in accordance with QUALICOAT standards

• Stainless steel screws and bolts



#### Accessories

┌• Galaxia weather cover



#### European standard classification: Class 2

#### **Features:**

- Small enough bracket to allow for three different types of mounting
- Includes an arm inclination regulation system that is totally

internal and can be operated from the front or the rear.

• Concealed mounting elements.





#### Description

This is an awning from the invisible arm range featuring