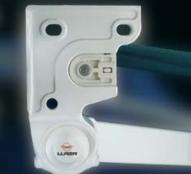

#### **Features:**

- Small enough bracket to allow for three different types of mounting
- Includes an arm inclination regulation system that is totally

internal and can be operated from the front or the rear.

• Concealed mounting elements.