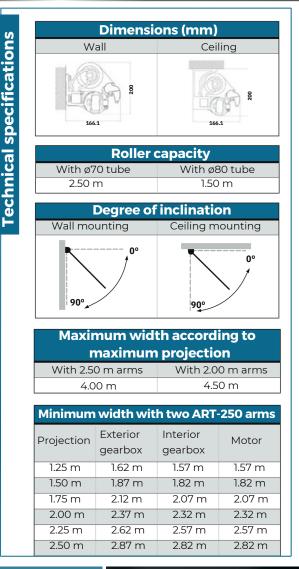

inish.

#### **Ideal for installation**

On small balconies

#### Dimensions



#### Mounting

- Wall
- Ceiling
- Between walls

#### Tension transmission system

This awning uses ART 250 arms with

ART SYSTEM technology, a revolutionary system that optimises the transmission of tension and extends the lifespan of the system by ten



#### Operation



#### **Finishes**

 Lacquer in accordance with QUALICOAT standards

• Stainless steel screws and bolts



#### Accessories

┌• Galaxia weather cover



#### European standard classification: Class 2

#### **Features:**

- Small enough bracket to allow for three different types of mounting
- Includes an arm inclination regulation system that is totally

internal and can be operated from the front or the rear.

• Concealed mounting elements.





#### Description

This is an awning from the invisible arm range featuring the Monobloc system, a self-bearing square bar which enables the awning to cover large areas simply and effectively.

#### **Ideal for installation**

- On terraces
- •In large areas

#### Dimensions



#### Mounting

- Wall
- Ceiling
- Between walls

#### Tension transmission system

This awning works with ART 350 ARMS which

feature the internal ART SYSTEM tension transmission system with flat, flexible tape to improve tension transmission and extend the lifespan of the system.



#### Operation



#### **Finishes**

Lacquer in accordance with
QUALICOAT standards

 Stainless steel screws and bolts



#### Accessories

- Galaxia weather cover
- ART Crossed Arms Kit
- Sombrex System



## European standard class