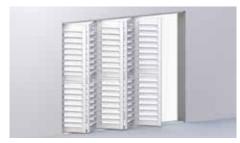

#### **ALTRA FOLD SHUTTER**

Altra Fold Shutters consist of panels that are connected to each other and fold to the side. The Shutters fold away on a top and bottom track. Panels can be configured to stack to the left or right or be split.

#### **ALTRA FOLD SHUTTER**

Altra Fold Shutters consist of panels that are connected to each other and fold to the side. The Shutters fold away on a top and bottom track. Panels can be configured to stack to the left or right or be split. The Altra Fold is suitable for wider windows or openings, the Altra Fold can also be used externally or on a patio. The Shutter is a fantastic product to provide privacy, light control and a distinct fashionable look for wide openings and windows. The Aluminium material is durable and easy to clean and is beautifully finished to simulate the elegance of traditional timber shutter. The Altra Shutter also provides great practicality with good control over light and privacy.