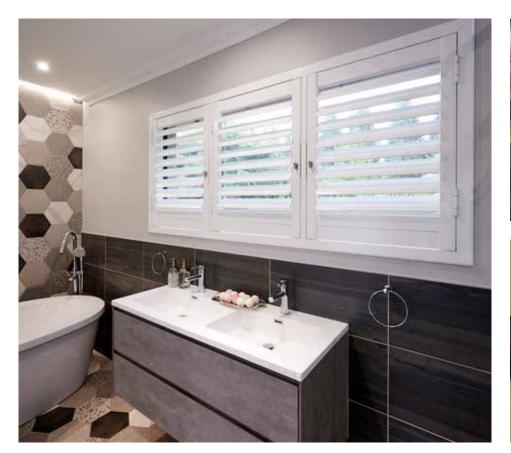

# ALTRA SHUTTER COLLECTION

Altra Shutters allow for you to control light and privacy by tilting the adjustable slats. The Altra Aluminium Shutter is designed to simulate the appearance and clean lines of a timber shutter while delivering all the strength and benefits of an aluminium shutter. The Altra Shutter's aluminium construction provides key benefits in terms of weight, durability and allowing for the manufacture of wide panels.

#### **ALTRA HINGED SHUTTER**

Altra Hinged Shutters available in one, two, three and four panel configurations will be the focal point of your room. The Aluminium material is durable and easy to clean and is beautifully finished to simulate the elegance of a traditional shutter.

#### **ALTRA HINGED SHUTTER**

Altra Hinged Shutters available in one, two and three panel configurations will be the focal point of your room. The Aluminium material is durable and easy to clean and is beautifully finished to simulate the elegance of traditional timber shutter. The Altra Shutter also provides great practicality with good control over light and privacy.