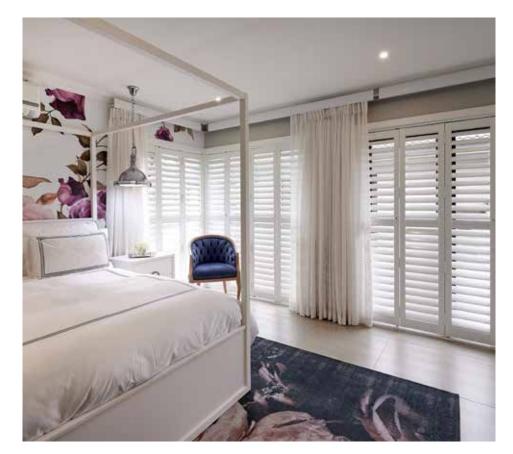

#### **ALTRA HINGED SHUTTER**

Altra Hinged Shutters available in one, two, three and four panel configurations will be the focal point of your room. The Aluminium material is durable and easy to clean and is beautifully finished to simulate the elegance of a traditional shutter.

#### **ALTRA HINGED SHUTTER**

Altra Hinged Shutters available in one, two and three panel configurations will be the focal point of your room. The Aluminium material is durable and easy to clean and is beautifully finished to simulate the elegance of traditional timber shutter. The Altra Shutter also provides great practicality with good control over light and privacy.