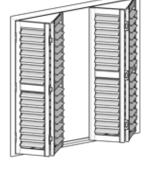

#### **ALTRA DOUBLE HINGED SHUTTER**

Altra Double Hinged Shutters features a hinged shutter in the traditional fold away style of a shutter. Altra Double Hinged Shutters will have either two panels (both folding to the left or right) or four panels two folding left and two folding right, or six panel configurations.

#### **ALTRA DOUBLE HINGED SHUTTER**

Altra Double Hinged Shutters features a hinged shutter in the traditional hold away style of a shutter. The Shutters will have either 2 Panels (both folding to the left or right) or 4 Panels 2 folding left and 2 folding right, or six panel configurations. The advantage of the Double Hinged Shutter is a distinct traditional look, the Double Hinged Shutter also makes better use of the interior space when opening and is easier to accommodate obstructions in the room. The Aluminium material is durable and easy to clean and is beautifully finished to simulate the elegance of traditional timber shutter. The Altra Shutter also provides great practicality with good control over light and privacy.

**4 Panel Double Hinged** 

**6 Panel Double Hinged** 