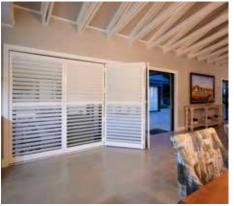

#### **ALTRA FOLD SHUTTER**

Altra Fold Shutters consist of panels that are connected to each other and fold to the side. The Shutters fold away on a top and bottom track. Panels can be configured to stack to the left or right or be split.

### **ALTRA FOLD SHUTTER**

#### **ALTRA FOLD SHUTTER**

Altra Fold Shutters consist of panels that are connected to each other and fold to the side. The Shutters fold away on a top and bottom track. Panels can be configured to stack to the left or right or be split. The Altra Fold is suitable for wider windows or openings, the Altra Fold can also be used externally or on a patio. The Shutter is a fantastic product to provide privacy, light control and a distinct fashionable look for wide openings and windows. The Aluminium material is durable and easy to clean and is beautifully finished to simulate the elegance of traditional timber shutter. The Altra Shutter also provides great practicality with good control over light and privacy.