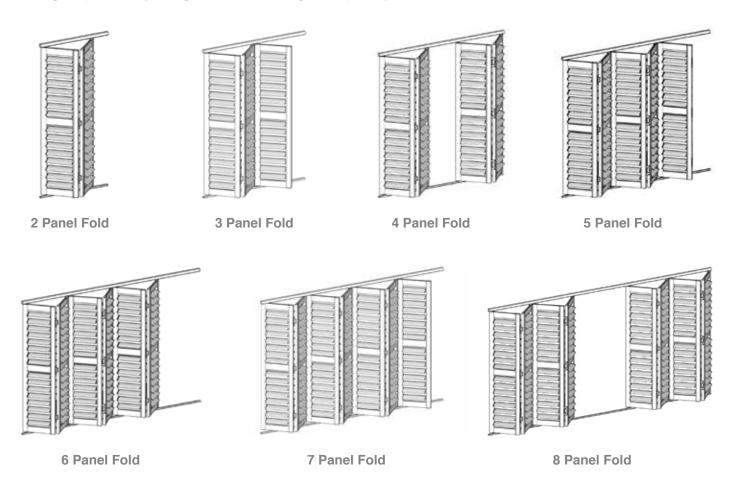

#### **ALTRA FOLD SHUTTER**

Altra Fold Shutters consist of panels that are connected to each other and fold to the side. The Shutters fold away on a top and bottom track. Panels can be configured to stack to the left or right or be split.

#### **ALTRA FOLD SHUTTER**

Altra Fold Shutters consist of panels that are connected to each other and fold to the side. The Shutters fold away on a top and bottom track. Panels can be configured to stack to the left or right or be split. The Altra Fold is suitable for wider windows or openings, the Altra Fold can also be used externally or on a patio. The Shutter is a fantastic product to provide privacy, light control and a distinct fashionable look for wide openings and windows. The Aluminium material is durable and easy to clean and is beautifully finished to simulate the elegance of traditional timber shutter. The Altra Shutter also provides great practicality with good control over light and privacy.