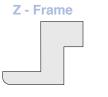

Three frame options available, a L frame (for inside the reveal), a L Frame for Face Fix applications and a Z Frame for wrapping around the reveal.

A T Post is also available.

Altra Shutters are supplied with a 3-Year Warranty.

## **ALTRA HINGED SHUTTER FRAME OPTIONS**

The Altra Shutter is available with both a L Frame and a Z Frame, The Z frame overlaps the reveal and is great for concealing uneven window reveals. You can combine the Z and L Frame on one shutter. For example, you could do Z Frame Top, Left and Right with a L Frame on the bottom.