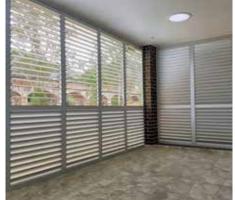

#### **ALTRA FIXED PANEL SHUTTER**

The Altra Fixed panel is a static panel that cannot be opened or folded away. The Blades still tilt to open for views or privacy but the frames stay in place.

#### **ALTRA FIXED PANEL SHUTTER**

The Altra Fixed panel is a static panel that cannot be opened or folded away. The Blades still tilt to open for views or privacy but the frames stay in place.

3 Fixed Panels