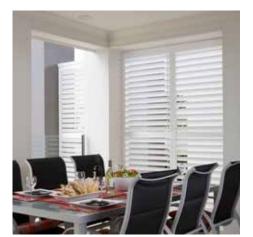

#### **ALTRA HINGED SHUTTER**

Altra Hinged Shutters available in one, two, three and four panel configurations will be the focal point of your room. The Aluminium material is durable and easy to clean and is beautifully finished to simulate the elegance of a traditional shutter.

#### **ALTRA HINGED SHUTTER**

Altra Hinged Shutters available in one, two and three panel configurations will be the focal point of your room. The Aluminium material is durable and easy to clean and is beautifully finished to simulate the elegance of traditional timber shutter. The Altra Shutter also provides great practicality with good control over light and privacy.