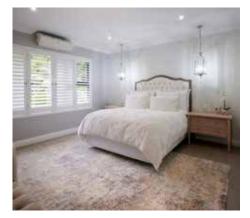

# ALTRA SHUTTER COLLECTION

Altra Shutters allow for you to control light and privacy by tilting the adjustable slats. The Altra Aluminium Shutter is designed to simulate the appearance and clean lines of a timber shutter while delivering all the strength and benefits of an aluminium shutter. The Altra Shutter's aluminium construction provides key benefits in terms of weight, durability and allowing for the manufacture of wide panels.

#### **ALTRA HINGED SHUTTER**

Altra Hinged Shutters available in one, two, three and four panel configurations will be the focal point of your room. The Aluminium material is durable and easy to clean and is beautifully finished to simulate the elegance of a traditional shutter.