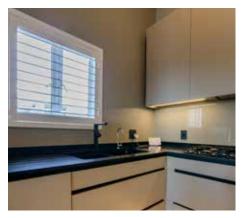

Altra Shutters are made from aluminium material and are easy to wipe and clean.

Altra Shutters are made in South Africa using imported materials and support the local economy. They are available on quicker turnaround times than fully imported products.

Altra Shutters are water resistant and can be used externally. Stainless steel or aluminium parts and fittings have been used.

Altra Shutters can be fitted with a lock as an option.

Altra Shutters are made from impact resistance aluminium. Unlike wood and PVC shutters they will stand up to knocks and bumps without showing the impact.