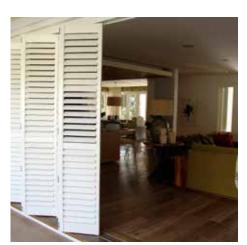

#### **ALTRA FOLD SHUTTER**

Altra Fold Shutters consist of panels that are connected to each other and fold to the side. The Shutters fold away on a top and bottom track. Panels can be configured to stack to the left or right or be split.

#### **ALTRA FOLD SHUTTER**

Altra Fold Shutters consist of panels that are connected to each other and fold to the side. The Shutters fold away on a top and bottom track. Panels can be configured to stack to the left or right or be split. The Altra Fold is suitable for wider windows or openings, the Altra Fold can also be used externally or on a patio. The Shutter is a fantastic product to provide privacy, light control and a distinct fashionable look for wide openings and windows. The Aluminium material is durable and easy to clean and is beautifully finished to simulate the elegance of traditional timber shutter. The Altra Shutter also provides great practicality with good control over light and privacy.