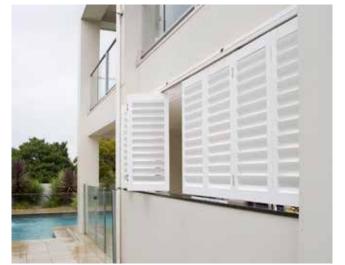

#### **ALTRA FOLD SHUTTER**

Altra Fold Shutters consist of panels that are connected to each other and fold to the side. The Shutters fold away on a top and bottom track. Panels can be configured to stack to the left or right or be split.

#### **ALTRA FOLD SHUTTER**

Altra Fold Shutters consist of panels that are connected to each other and fold to the side. The Shutters fold away on a top and bottom track. Panels can be configured to stack to the left or right or be split. The Altra Fold is suitable for wider windows or openings, the Altra Fold can also be used externally or on a patio. The Shutter is a fantastic product to provide privacy, light control and a distinct fashionable look for wide openings and windows. The Aluminium material is durable and easy to clean and is beautifully finished to simulate the elegance of traditional timber shutter. The Altra Shutter also provides great practicality with good control over light and privacy.