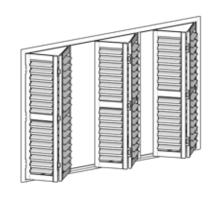

#### **ALTRA FOLD SHUTTER**

Altra Fold Shutters consist of panels that are connected to each other and fold to the side. The Shutters fold away on a top and bottom track. Panels can be configured to stack to the left or right or be split.

#### **ALTRA FOLD SHUTTER**

Altra Fold Shutters consist of panels that are connected to each other and fold to the side. The Shutters fold away on a top and bottom track. Panels can be configured to stack to the left or right or be split. The Altra Fold is suitable for wider windows or openings, the Altra Fold can also be used externally or on a patio. The Shutter is a fantastic product to provide privacy, light control and a distinct fashionable look for wide openings and windows. The Aluminium material is durable and easy to clean and is beautifully finished to simulate the elegance of traditional timber shutter. The Altra Shutter also provides great practicality with good control over light and privacy.