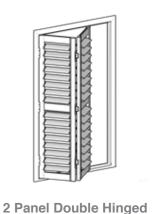

#### **ALTRA DOUBLE HINGED SHUTTER**

Altra Double Hinged Shutters features a hinged shutter in the traditional fold away style of a shutter. Altra Double Hinged Shutters will have either two panels (both folding to the left or right) or four panels two folding left and two folding right, or six panel configurations.

#### **ALTRA DOUBLE HINGED SHUTTER**

Altra Double Hinged Shutters features a hinged shutter in the traditional hold away style of a shutter. The Shutters will have either 2 Panels (both folding to the left or right) or 4 Panels 2 folding left and 2 folding right, or six panel configurations. The advantage of the Double Hinged Shutter is a distinct traditional look, the Double Hinged Shutter also makes better use of the interior space when opening and is easier to accommodate obstructions in the room. The Aluminium material is durable and easy to clean and is beautifully finished to simulate the elegance of traditional timber shutter. The Altra Shutter also provides great practicality with good control over light and privacy.