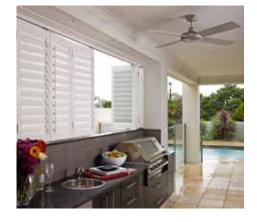

#### **ALTRA HINGED SHUTTER**

Altra Hinged Shutters available in one, two, three and four panel configurations will be the focal point of your room. The Aluminium material is durable and easy to clean and is beautifully finished to simulate the elegance of a traditional shutter.

#### **ALTRA HINGED SHUTTER**

Altra Hinged Shutters available in one, two and three panel configurations will be the focal point of your room. The Aluminium material is durable and easy to clean and is beautifully finished to simulate the elegance of traditional timber shutter. The Altra Shutter also provides great practicality with good control over light and privacy.