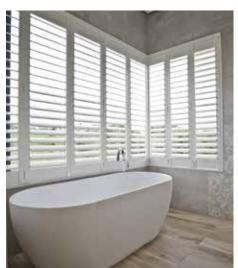

#### **ALTRA HINGED SHUTTER**

Altra Hinged Shutters available in one, two, three and four panel configurations will be the focal point of your room. The Aluminium material is durable and easy to clean and is beautifully finished to simulate the elegance of a traditional shutter.

#### **ALTRA HINGED SHUTTER**

Altra Hinged Shutters available in one, two and three panel configurations will be the focal point of your room. The Aluminium material is durable and easy to clean and is beautifully finished to simulate the elegance of traditional timber shutter. The Altra Shutter also provides great practicality with good control over light and privacy.