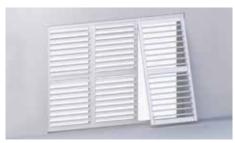

#### **ALTRA FIXED PANEL SHUTTER**

The Altra Fixed panel is a static panel that cannot be opened or folded away. The Blades still tilt to open for views or privacy but the frames stay in place.

#### **ALTRA FIXED PANEL SHUTTER**

The Altra Fixed panel is a static panel that cannot be opened or folded away. The Blades still tilt to open for views or privacy but the frames stay in place.

3 Fixed Panels