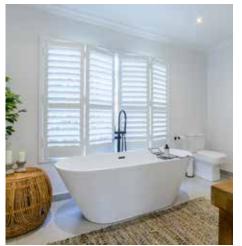

Altra Shutters are water resistant and can be used externally. Stainless steel or aluminium parts and fittings have been used.

Altra Shutters can be fitted with a lock as an option.

Altra Shutters are made from impact resistance aluminium. Unlike wood and PVC shutters they will stand up to knocks and bumps without showing the impact.

#### **ALTRA FOLD SHUTTER**

Altra Fold Shutters consist of panels that are connected to each other and fold to the side. The Shutters fold away on a top and bottom track. Panels can be configured to stack to the left or right or be split. The Altra Fold is suitable for wider windows or openings, the Altra Fold can also be used externally or on a patio. The Shutter is a fantastic product to provide privacy, light control and a distinct fashionable look for wide openings and windows. The Aluminium material is durable and easy to clean and is beautifully finished to simulate the elegance of traditional timber shutter. The Altra Shutter also provides great practicality with good control over light and privacy.