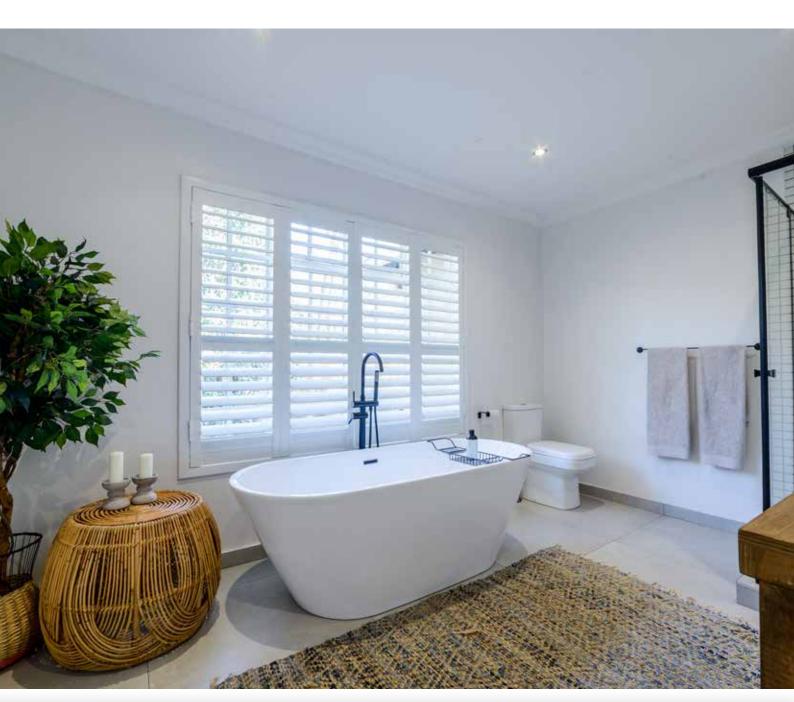

# ALTRA SHUTTER COLLECTION

Altra Shutters allow for you to control light and privacy by tilting the adjustable slats. The Altra Aluminium Shutter is designed to simulate the appearance and clean lines of a timber shutter while delivering all the strength and benefits of an aluminium shutter. The Altra Shutter's aluminium construction provides key benefits in terms of weight, durability and allowing for the manufacture of wide panels.

#### **ALTRA HINGED SHUTTER**

Altra Hinged Shutters available in one, two, three and four panel configurations will be the focal point of your room. The Aluminium material is durable and easy to clean and is beautifully finished to simulate the elegance of a traditional shutter.

#### **ALTRA HINGED SHUTTER**

Altra Hinged Shutters available in one, two and three panel configurations will be the focal point of your room. The Aluminium material is durable and easy to clean and is beautifully finished to simulate the elegance of traditional timber shutter. The Altra Shutter also provides great practicality with good control over light and privacy.