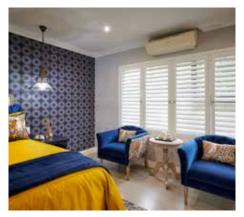

# ALTRA SHUTTER COLLECTION

Altra Shutters allow for you to control light and privacy by tilting the adjustable slats. The Altra Aluminium Shutter is designed to simulate the appearance and clean lines of a timber shutter while delivering all the strength and benefits of an aluminium shutter. The Altra Shutter's aluminium construction provides key benefits in terms of weight, durability and allowing for the manufacture of wide panels.

#### **ALTRA HINGED SHUTTER**

Altra Hinged Shutters available in one, two, three and four panel configurations will be the focal point of your room. The Aluminium material is durable and easy to clean and is beautifully finished to simulate the elegance of a traditional shutter.

#### **ALTRA HINGED SHUTTER**

Altra Hinged Shutters available in one, two and three panel configurations will be the focal point of your room. The Aluminium material is durable and easy to clean and is beautifully finished to simulate the elegance of traditional timber shutter. The Altra Shutter also provides great practicality with good control over light and privacy.