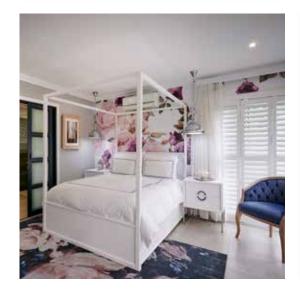

# ALTRA SHUTTER COLLECTION

Altra Shutters allow for you to control light and privacy by tilting the adjustable slats. The Altra Aluminium Shutter is designed to simulate the appearance and clean lines of a timber shutter while delivering all the strength and benefits of an aluminium shutter. The Altra Shutter's aluminium construction provides key benefits in terms of weight, durability and allowing for the manufacture of wide panels.

## **ALTRA HINGED SHUTTER FRAME OPTIONS**

The Altra Shutter is available with both a L Frame and a Z Frame, The Z frame overlaps the reveal and is great for concealing uneven window reveals. You can combine the Z and L Frame on one shutter. For example, you could do Z Frame Top, Left and Right with a L Frame on the bottom.