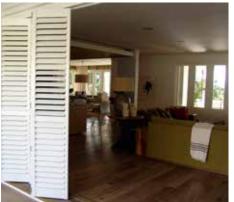

#### **ALTRA HINGED SHUTTER**

Altra Hinged Shutters available in one, two, three and four panel configurations will be the focal point of your room. The Aluminium material is durable and easy to clean and is beautifully finished to simulate the elegance of a traditional shutter.

#### **ALTRA HINGED SHUTTER**

Altra Hinged Shutters available in one, two and three panel configurations will be the focal point of your room. The Aluminium material is durable and easy to clean and is beautifully finished to simulate the elegance of traditional timber shutter. The Altra Shutter also provides great practicality with good control over light and privacy.