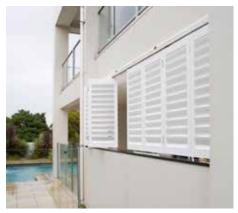

# SIMPLE ELEGANCE

ALTRA SHUTTER

# ALTRA SHUTTER COLLECTION

Altra Shutters allow for you to control light and privacy by tilting the adjustable slats. The Altra Aluminium Shutter is designed to simulate the appearance and clean lines of a timber shutter while delivering all the strength and benefits of an aluminium shutter. The Altra Shutter's aluminium construction provides key benefits in terms of weight, durability and allowing for the manufacture of wide panels.

#### **ALTRA FOLD SHUTTER**

Altra Fold Shutters consist of panels that are connected to each other and fold to the side. The Shutters fold away on a top and bottom track. Panels can be configured to stack to the left or right or be split. The Altra Fold is suitable for wider windows or openings, the Altra Fold can also be used externally or on a patio. The Shutter is a fantastic product to provide privacy, light control and a distinct fashionable look for wide openings and windows. The Aluminium material is durable and easy to clean and is beautifully finished to simulate the elegance of traditional timber shutter. The Altra Shutter also provides great practicality with good control over light and privacy.