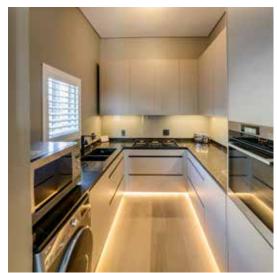

# ALTRA SHUTTER COLLECTION

Altra Shutters allow for you to control light and privacy by tilting the adjustable slats. The Altra Aluminium Shutter is designed to simulate the appearance and clean lines of a timber shutter while delivering all the strength and benefits of an aluminium shutter. The Altra Shutter's aluminium construction provides key benefits in terms of weight, durability and allowing for the manufacture of wide panels.

Altra Shutters are made from aluminium material and are easy to wipe and clean.

Altra Shutters are made in South Africa using imported materials and support the local economy. They are available on quicker turnaround times than fully imported products.

Altra Shutters are water resistant and can be used externally. Stainless steel or aluminium parts and fittings have been used.

Altra Shutters can be fitted with a lock as an option.

Altra Shutters are made from impact resistance aluminium. Unlike wood and PVC shutters they will stand up to knocks and bumps without showing the impact.