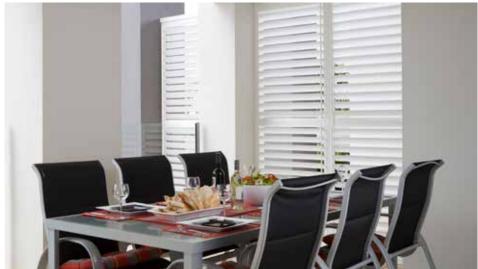

#### **ALTRA HINGED SHUTTER**

Altra Hinged Shutters available in one, two, three and four panel configurations will be the focal point of your room. The Aluminium material is durable and easy to clean and is beautifully finished to simulate the elegance of a traditional shutter.

#### **ALTRA HINGED SHUTTER**

Altra Hinged Shutters available in one, two and three panel configurations will be the focal point of your room. The Aluminium material is durable and easy to clean and is beautifully finished to simulate the elegance of traditional timber shutter. The Altra Shutter also provides great practicality with good control over light and privacy.