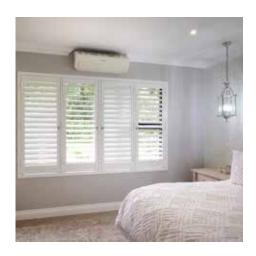

# ALTRA SHUTTER COLLECTION

Altra Shutters allow for you to control light and privacy by tilting the adjustable slats. The Altra Aluminium Shutter is designed to simulate the appearance and clean lines of a timber shutter while delivering all the strength and benefits of an aluminium shutter. The Altra Shutter's aluminium construction provides key benefits in terms of weight, durability and allowing for the manufacture of wide panels.

#### **ALTRA HINGED SHUTTER**

Altra Hinged Shutters available in one, two, three and four panel configurations will be the focal point of your room. The Aluminium material is durable and easy to clean and is beautifully finished to simulate the elegance of a traditional shutter.

#### **ALTRA HINGED SHUTTER**

Altra Hinged Shutters available in one, two and three panel configurations will be the focal point of your room. The Aluminium material is durable and easy to clean and is beautifully finished to simulate the elegance of traditional timber shutter. The Altra Shutter also provides great practicality with good control over light and privacy.