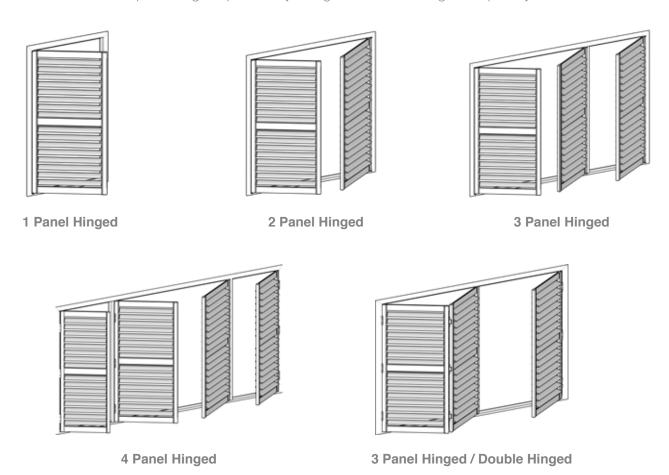

#### **ALTRA HINGED SHUTTER**

Altra Hinged Shutters available in one, two, three and four panel configurations will be the focal point of your room. The Aluminium material is durable and easy to clean and is beautifully finished to simulate the elegance of a traditional shutter.

#### **ALTRA HINGED SHUTTER**

Altra Hinged Shutters available in one, two and three panel configurations will be the focal point of your room. The Aluminium material is durable and easy to clean and is beautifully finished to simulate the elegance of traditional timber shutter. The Altra Shutter also provides great practicality with good control over light and privacy.