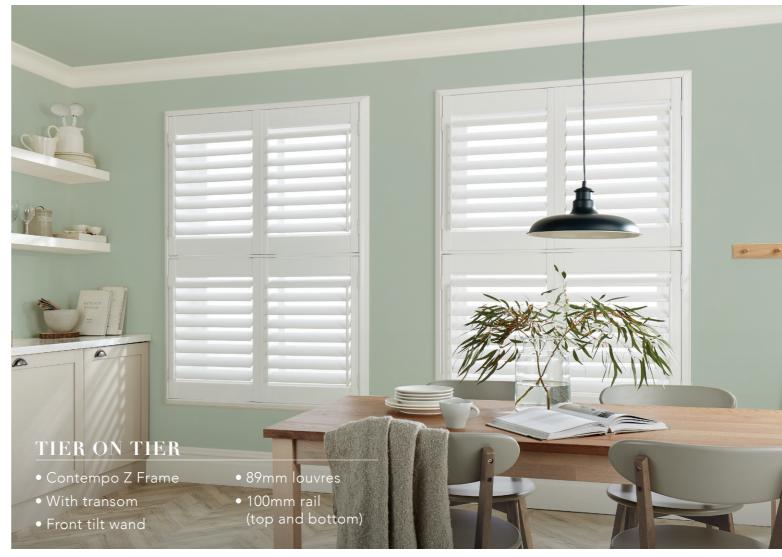

#### TIER ON TIER

WITH HORIZONTAL T POST

#### TIER ON TIER

WITHOUT T POST

Tier on Tier shutters consist of two separate panels that move independently. An ideal solution to easily access upper windows whilst maintaining privacy in the lower section.

Tier on Tier max width: 1600mm (max two panel wide).