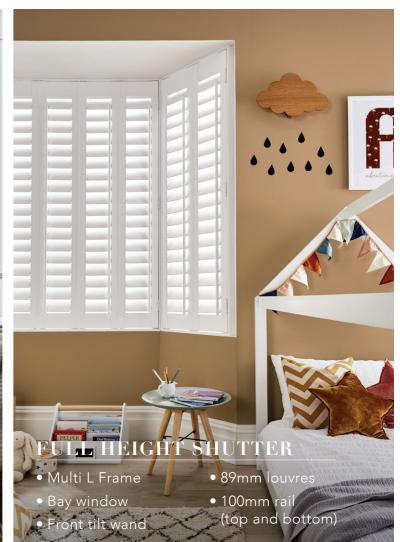

#### Multi L Frame

A simple square frame which sits neatly within existing frame work giving a modern feel, this frame is ideal for bay windows.

Best option for Bay Windows.

## 89mm louvres

less privacy but more light

#### **FULL HEIGHT**

100mm RAIL WITH DIVIDER RAIL

Adding a divider rail means you can independently control the louvre direction on both the top and bottom sections.