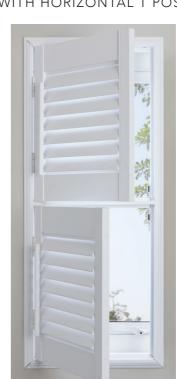

#### TIER ON TIER

WITH HORIZONTAL T POST

#### TIER ON TIER

WITHOUT T POST

Tier on Tier shutters consist of two separate panels that move independently. An ideal solution to easily access upper windows whilst maintaining privacy in the lower section.

Tier on Tier max width: 1600mm (max two panel wide).