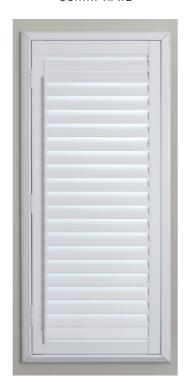

#### Multi L Frame

A simple square frame which sits neatly within existing frame work giving a modern feel, this frame is ideal for bay windows.

#### MULTI L FRAME

- Mounting type:
- Inside or outside mount.
- Overall Depth: 51mm. - Overall Width: 28mm.
- Overall Width Zomin.

FEATURES: Can be used with buildout 12.7mm or 25.4mm and flexible cover cap with scribe.

Best option for Bay Windows.