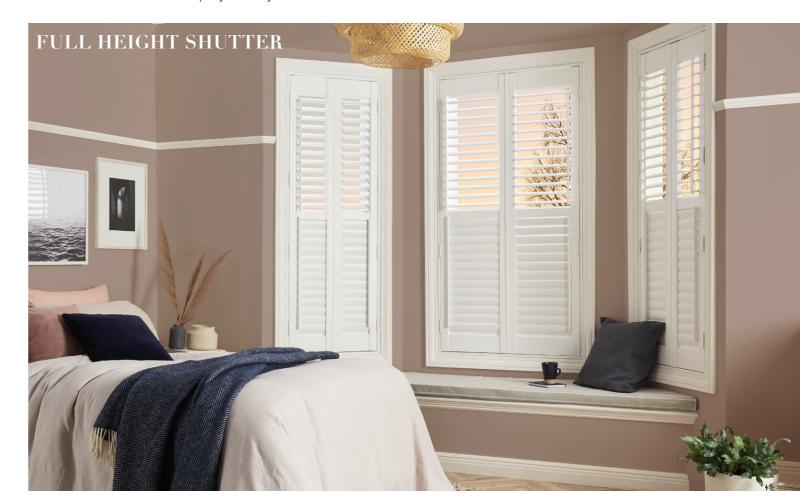

#### **FULL HEIGHT**

50mm RAIL

With the full height option, the panel covers the full window with no divider rail.