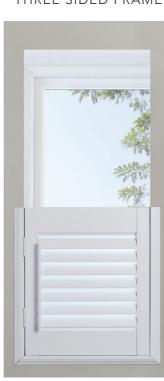

## CAFÉ STYLE

THREE SIDED FRAME

Café style shutters are panels that cover a section of the window allowing in additional light while retaining some privacy.

## CAFÉ STYLE

FOUR SIDED FRAME

A four sided frame is required for Café style shutters when used in bay windows.