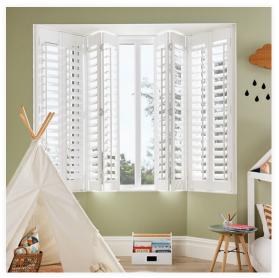

## CAFÉ STYLE

FOUR SIDED FRAME

A four sided frame is required for Café style shutters when used in bay windows.