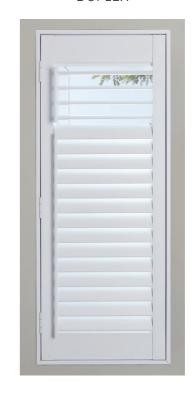

## CAFÉ STYLE

THREE SIDED FRAME

Café style shutters are panels that cover a section of the window allowing in additional light while retaining some privacy.