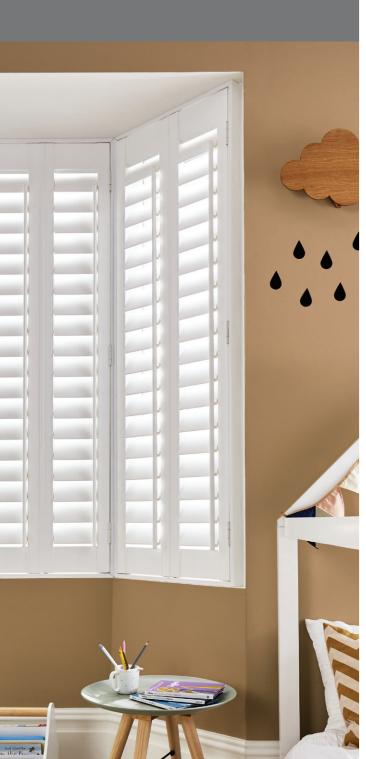

#### **FULL HEIGHT**

50mm RAIL

With the full height option, the panel covers the full window with no divider rail.

#### **FULL HEIGHT**

100mm RAIL WITH DIVIDER RAIL

Adding a divider rail means you can independently control the louvre direction on both the top and bottom sections.