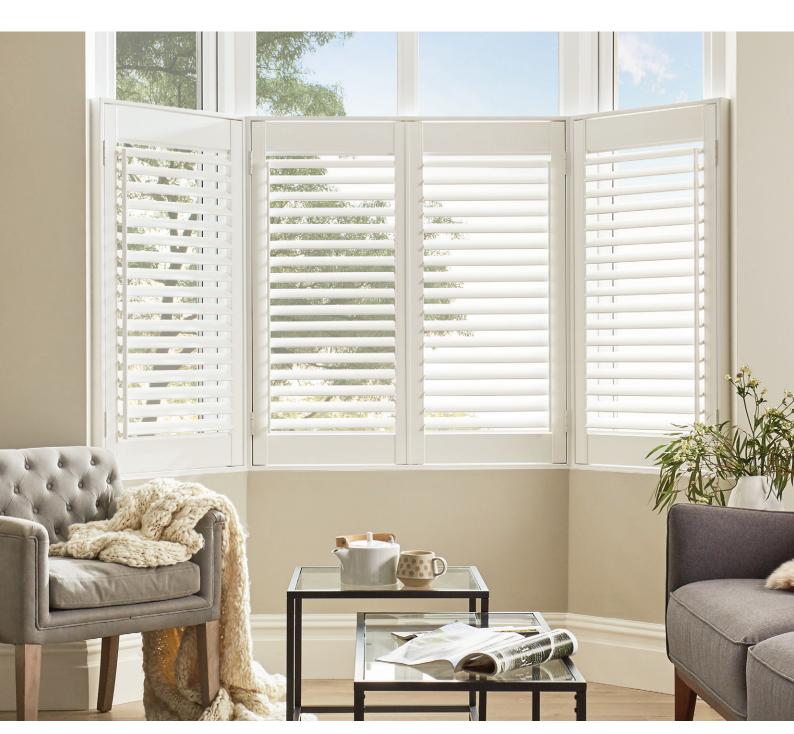

# FUNCTIONAL STYLE CONTEMPORARY FLAIR























# URBAN



#### **FULL HEIGHT**

50mm RAIL



With the full height option, the panel covers the full window with no divider rail.

## CAFÉ STYLE

THREE SIDED FRAME



Café style shutters are panels that cover a section of the window allowing in additional light while retaining some privacy.

#### **FULL HEIGHT**

100mm RAIL WITH DIVIDER RAIL



Adding a divider rail means you can independently control the louvre direction on both the top and bottom sections.

## CAFÉ STYLE

FOUR SIDED FRAME



A four sided frame is required for Café style shutters when used in bay windows.

#### **FULL HEIGHT**

**DUPLEX** 



Duplex sections the shutter into groups of louvres. The groups can move independently, allowing additional control over different levels of light and privacy.