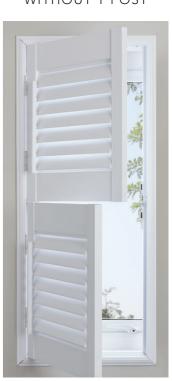

#### TIER ON TIER

WITHOUT T POST

Tier on Tier shutters consist of two separate panels that move independently. An ideal solution to easily access upper windows whilst maintaining privacy in the lower section.

Tier on Tier max width: 1600mm (max two panel wide).