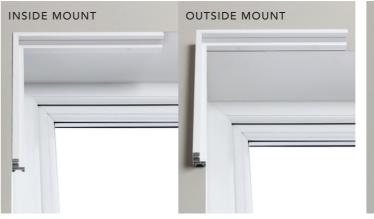

# COORDINATE WITH YOUR INTERIOR STYLE

You can enhance all interiors by choosing from a wide variety of decorative frames for inside and outside mounts.

#### PERSONAL STYLE

Choose from either 63mm or 89mm louvre sizes in Cotton White allowing you to create the perfect look.

The upper and lower rail sections are available in two sizes, 50mm or 100mm, giving you the opportunity to further stylise your shutter.