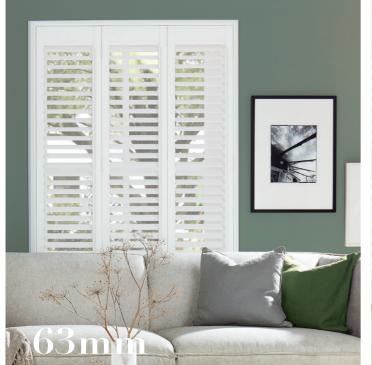

**DUPLEX** 



Duplex sections the shutter into groups of louvres. The groups can move independently, allowing additional control over different levels of light and privacy.



**FULL HEIGHT** 

CONCEALED TILT BAR

Concealing the tilt bar enhances the shutter's clean lines for the ultimate in sophistication. You can control the shutters by simply turning the louvres.

#### TIER ON TIER

WITH HORIZONTAL T POST



#### TIER ON TIER

WITHOUT T POST



Tier on Tier shutters consist of two separate panels that move independently. An ideal solution to easily access upper windows whilst maintaining privacy in the lower section.

Tier on Tier max width: 1600mm (max two panel wide).



# Jeanne OPTIONS

# 63mm louvres more privacy with less light



## 89mm louvres

less privacy but more light







#### Multi L Frame

A simple square frame which sits neatly within existing frame work giving a modern feel, this frame is ideal for bay windows.



## Contempo Z Frame

A smooth frame with a continuous wave design giving a more unique contemporary feel.





#### MULTI L FRAME

- Mounting type:
- Inside or outside mount.
- Overall Depth: 51mm. - Overall Width: 28mm.
- Overall Width Zomin.

FEATURES: Can be used with buildout 12.7mm or 25.4mm and flexible cover cap with scribe.

Best option for Bay Windows.



#### CONTEMPO Z FRAME

- Mounting type:
- Inside mount only.
- Overall Depth: 51mm
- Overall Width: 52mm

FEATURES: An inside mount frame to be installed directly into the window opening. The face of the frame acts as a decorative cover that hides out-of-square

Can be combined w