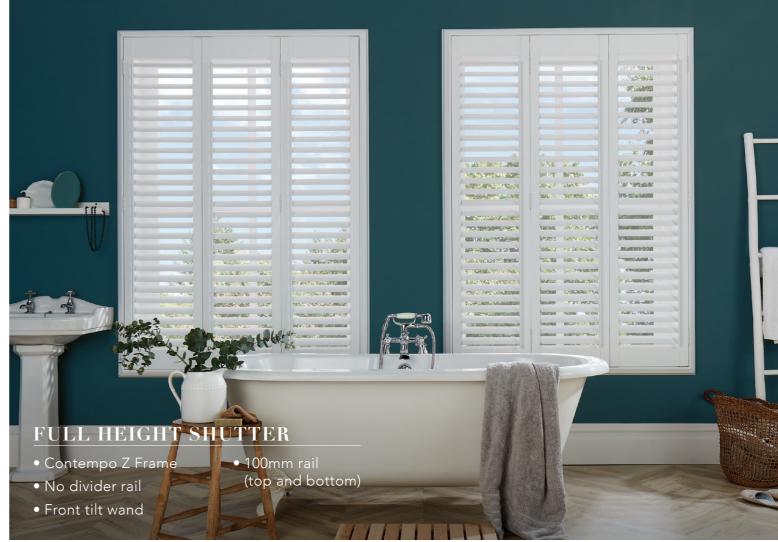

#### **FULL HEIGHT**

50mm RAIL

With the full height option, the panel covers the full window with no divider rail.

## Contempo Z Frame

A smooth frame with a continuous wave design giving a more unique contemporary feel.

#### CONTEMPO Z FRAME

- Mounting type:
- Inside mount only.
- Overall Depth: 51mm
- Overall Width: 52mm

FEATURES: An inside mount frame to be installed directly into the window opening. The face of the frame acts as a decorative cover that hides out-of-square