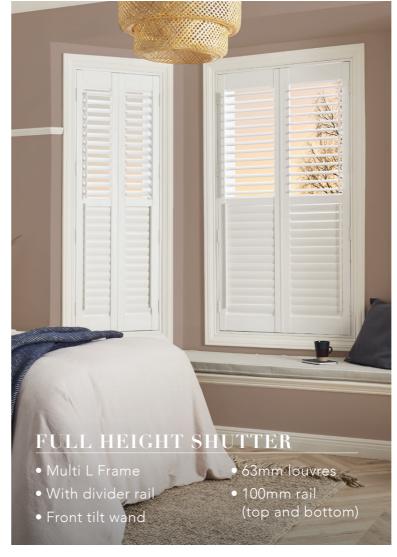

#### **FULL HEIGHT**

100mm RAIL WITH DIVIDER RAIL

Adding a divider rail means you can independently control the louvre direction on both the top and bottom sections.

# 63mm louvres more privacy with less light

## 89mm louvres

less privacy but more light

#### Multi L Frame

A simple square frame which sits neatly within existing frame work giving a modern feel, this frame is ideal for bay windows.