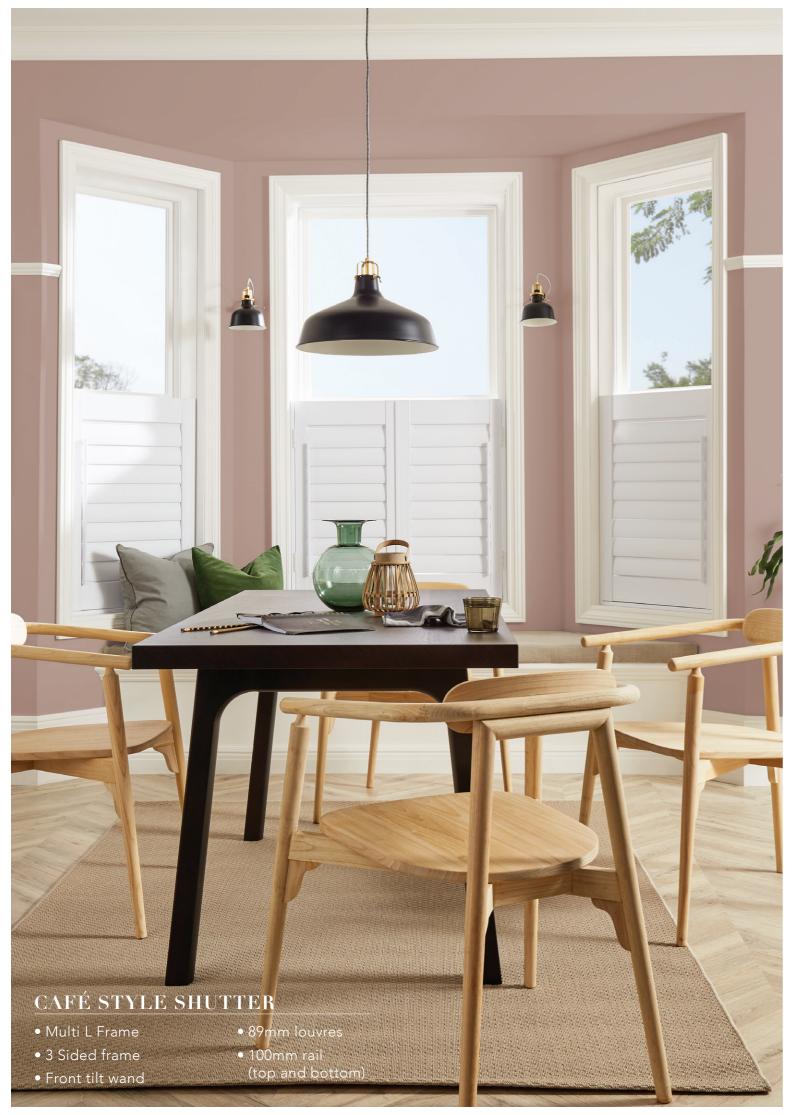

## CAFÉ STYLE

THREE SIDED FRAME

Café style shutters are panels that cover a section of the window allowing in additional light while retaining some privacy.

## CAFÉ STYLE

FOUR SIDED FRAME

A four sided frame is required for Café style shutters when used in bay windows.