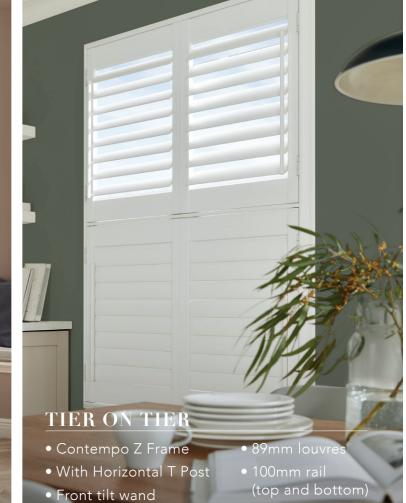

#### TIER ON TIER

WITH HORIZONTAL T POST

#### TIER ON TIER

WITHOUT T POST

Tier on Tier shutters consist of two separate panels that move independently. An ideal solution to easily access upper windows whilst maintaining privacy in the lower section.

Tier on Tier max width: 1600mm (max two panel wide).