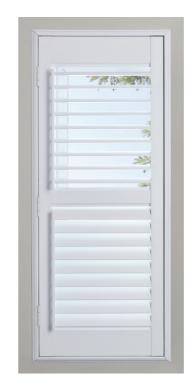

## CAFÉ STYLE

THREE SIDED FRAME

Café style shutters are panels that cover a section of the window allowing in additional light while retaining some privacy.