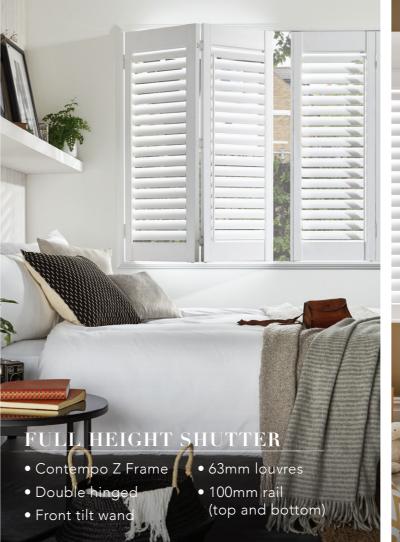

#### **FULL HEIGHT**

50mm RAIL

With the full height option, the panel covers the full window with no divider rail.

#### **FULL HEIGHT**

100mm RAIL WITH DIVIDER RAIL

Adding a divider rail means you can independently control the louvre direction on both the top and bottom sections.