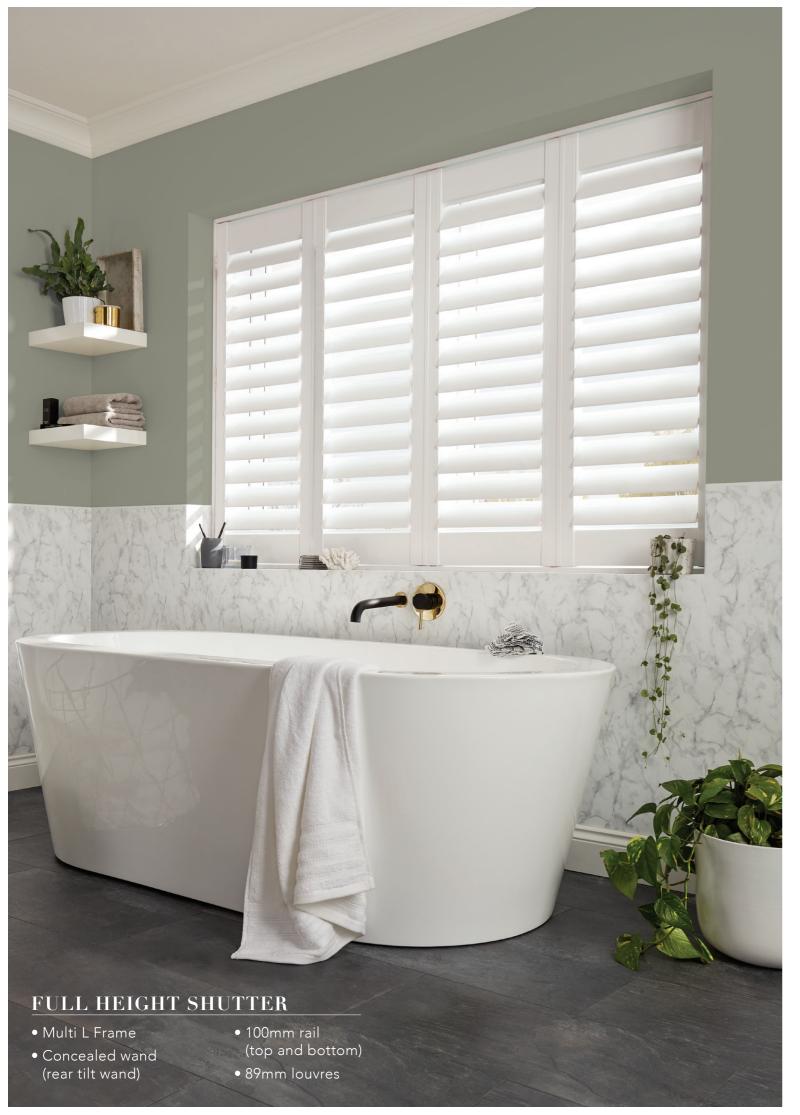

#### **FULL HEIGHT**

50mm RAIL

With the full height option, the panel covers the full window with no divider rail.

#### **FULL HEIGHT**

100mm RAIL WITH DIVIDER RAIL

Adding a divider rail means you can independently control the louvre direction on both the top and bottom sections.

#### Multi L Frame

A simple square frame which sits neatly within existing frame work giving a modern feel, this frame is ideal for bay windows.

#### MULTI L FRAME

- Mounting type:
- Inside or outside mount.
- Overall Depth: 51mm. - Overall Width: 28mm.
- Overall Width Zomin.

FEATURES: Can be used with buildout 12.7mm or 25.4mm and flexible cover cap with scribe.