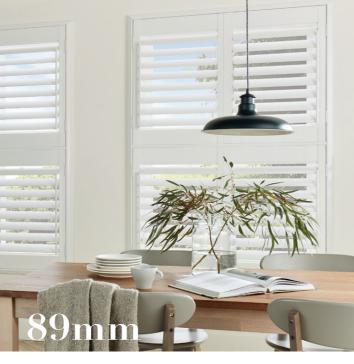

*DUPLEX** 



Duplex sections the shutter into groups of louvres. The groups can move independently, allowing additional control over different levels of light and privacy.



**FULL HEIGHT** 

CONCEALED TILT BAR

Concealing the tilt bar enhances the shutter's clean lines for the ultimate in sophistication. You can control the shutters by simply turning the louvres.

#### TIER ON TIER

WITH HORIZONTAL T POST



#### TIER ON TIER

WITHOUT T POST



Tier on Tier shutters consist of two separate panels that move independently. An ideal solution to easily access upper windows whilst maintaining privacy in the lower section.

Tier on Tier max width: 1600mm (max two panel wide).



# Jeanne OPTIONS

# 63mm louvres more privacy with less light



## 89mm louvres

less privacy but more light







#### Multi L Frame

A simple square frame which sits neatly within existing frame work giving a modern feel, this frame is ideal for bay windows.



## Contempo Z Frame

A smooth frame with a continuous wave design giving a more unique contemporary feel.





#### MULTI L FRAME

- Mounting type:
- Inside or outside mount.
- Overall Depth: 51mm. - Overall Width: 28mm.
- Overall Width Zomin.

FEATURES: Can be used with buildout 12.7mm or 25.4mm and flexible cover cap with scribe.

Best option for Bay Windows.



#### CONTEMPO Z FRAME

- Mounting type:
- Inside mount only.
- Overall Depth: 51mm
- Overall Width: 52mm

FEATURES: An inside mount frame to be installed directly into the window opening. The face of the frame acts as a decorative cover that hides out-of-square

Can be combined wit