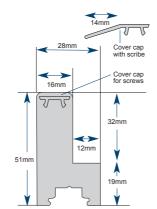

#### MULTI L FRAME

- Mounting type:
- Inside or outside mount.
- Overall Depth: 51mm. - Overall Width: 28mm.
- Overall Width Zomin.

FEATURES: Can be used with buildout 12.7mm or 25.4mm and flexible cover cap with scribe.

Best option for Bay Windows.