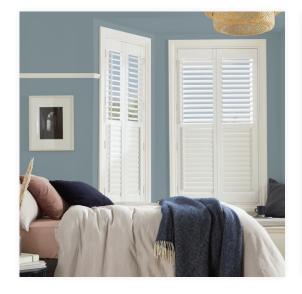

#### **FULL HEIGHT**

50mm RAIL

With the full height option, the panel covers the full window with no divider rail.

#### **FULL HEIGHT**

100mm RAIL WITH DIVIDER RAIL

Adding a divider rail means you can independently control the louvre direction on both the top and bottom sections.