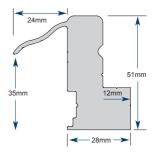

#### CONTEMPO Z FRAME

- Mounting type:
- Inside mount only.
- Overall Depth: 51mm
- Overall Width: 52mm

FEATURES: An inside mount frame to be installed directly into the window opening. The face of the frame acts as a decorative cover that hides out-of-square

Can be combined with a L Frame.