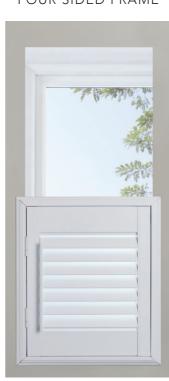

## CAFÉ STYLE

FOUR SIDED FRAME

A four sided frame is required for Café style shutters when used in bay windows.