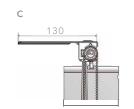

## SLIMLINE VOGUE® BRACKET DIMENSIONS

89mm louvre width.

- A. Face fix brackets. 1304: 89mm
- D. 1320 top fix brackets (screw)
- F. Extension top fix brackets. 1341:130mm/230mm.