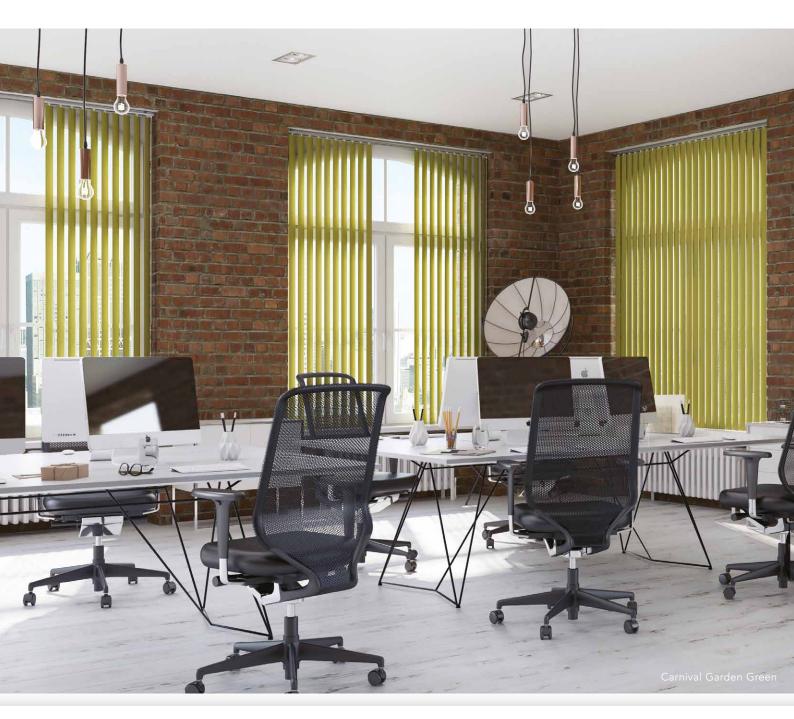

## BROADEN YOUR HORIZON

THE 90MM VERTICAL BLIND

## Available COLOURS

ICE WHITE

NATURAL ANODISED

PIANO BLACK

Slimline Vogue® offers a superior headrail system that will instantly modernise your blind with its sleek and contemporary appearance transforming your room with a modern look and feel.

Available in a range of six contemporary colours, Slimline Vogue® can co-ordinate or contrast with your fabric. You also have the option of sewn in weights or gravity weights at the bottom of the louvre, removing the need for chain.