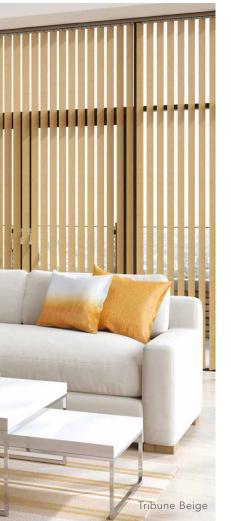

## BROADEN YOUR HORIZON

THE 90MM VERTICAL BLIND

Available in a range of six contemporary colours, Slimline Vogue® can co-ordinate or contrast with your fabric. You also have the option of sewn in weights or gravity weights at the bottom of the louvre, removing the need for chain.