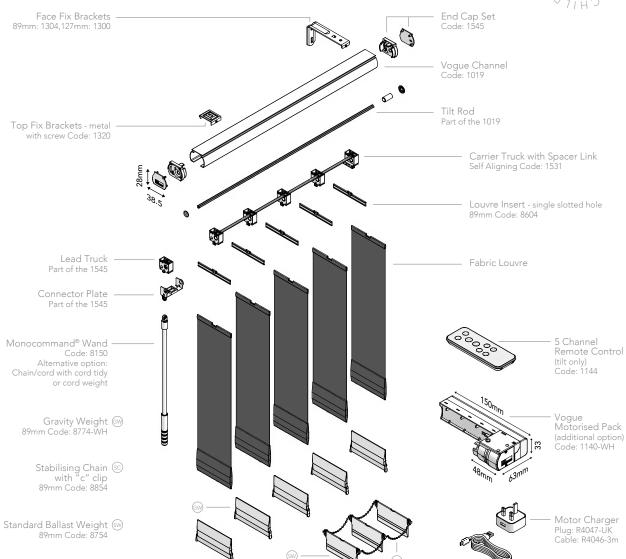

## WAND & MOTORISED

Vertical blinds are now available with motorisation for the utmost in convenience. Use your remote control to rotate the louvres 45° or 90° clockwise anticlockwise until fully closed. Wand control can be used if you need to fully open the blinds.