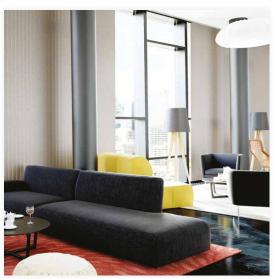

Vertical blinds are now available with motorisation for the utmost in convenience. Use your remote control to rotate the louvres 45° or 90° clockwise anticlockwise until fully closed. Wand control can be used if you need to fully open the blinds.