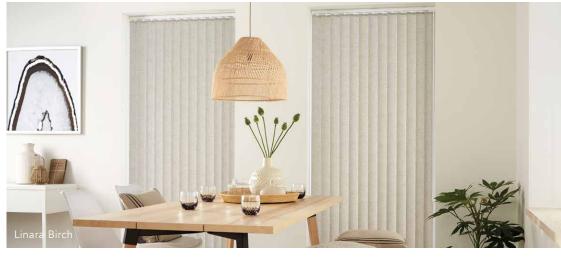

## BROADEN YOUR HORIZON





THE 90MM VERTICAL BLIND

## WAND & MOTORISED





## SLIMLINE VOGUE® BRACKET DIMENSIONS







89mm louvre width.

- A. Face fix brackets. 1304: 89mm
- D. 1320 top fix brackets (screw)
- F. Extension top fix brackets. 1341:130mm/230mm.







## Available COLOURS

ICE WHITE



NATURAL ANODISED



PIANO BLACK







Slimline Vogue® offers a superior headrail system that will instantly modernise your blind with its sleek and contemporary appearance transforming your room with a modern look and feel.

Available in a range of six contemporary colours, Slimline Vogue® can co-ordinate or contrast with your fabric. You also have the option of sewn in weights or gravity weights at the bottom of the louvre, removing the need for chain.

Vertical blinds are now available with motorisation for the utmost in convenience. Use your remote control to rotate the louvres 45° or 90° clockwise anticlockwise until fully closed. Wand control can be used if you need to fully open the blinds.







LOUVOLITE