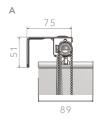

## SLIMLINE VOGUE® BRACKET DIMENSIONS

89mm louvre width.

- A. Face fix brackets. 1304: 89mm
- D. 1320 top fix brackets (screw)
- F. Extension top fix brackets. 1341:130mm/230mm.