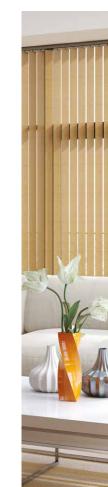

## Available COLOURS

ICE WHITE

NATURAL ANODISED

PIANO BLACK

Slimline Vogue® offers a superior headrail system that will instantly modernise your blind with its sleek and contemporary appearance transforming your room with a modern look and feel.

Available in a range of six contemporary colours, Slimline Vogue® can co-ordinate or contrast with your fabric. You also have the option of sewn in weights or gravity weights at the bottom of the louvre, removing the need for chain.