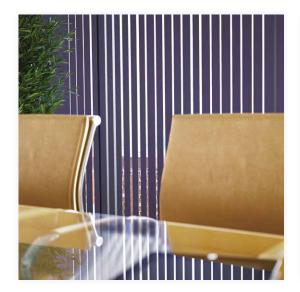

Vertical blinds are now available with motorisation for the utmost in convenience. Use your remote control to rotate the louvres 45° or 90° clockwise anticlockwise until fully closed. Wand control can be used if you need to fully open the blinds.