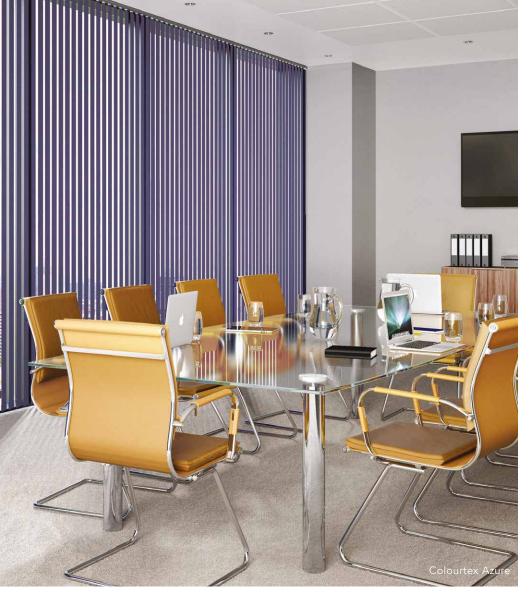

## Available COLOURS

ICE WHITE

NATURAL ANODISED

PIANO BLACK

Slimline Vogue® offers a superior headrail system that will instantly modernise your blind with its sleek and contemporary appearance transforming your room with a modern look and feel.

Available in a range of six contemporary colours, Slimline Vogue® can co-ordinate or contrast with your fabric. You also have the option of sewn in weights or gravity weights at the bottom of the louvre, removing the need for chain.

Vertical blinds are now available with motorisation for the utmost in convenience. Use your remote control to rotate the louvres 45° or 90° clockwise anticlockwise until fully closed. Wand control can be used if you need to fully open the blinds.