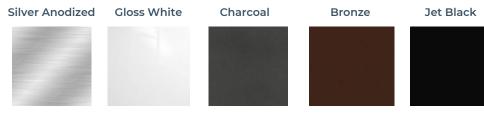

### Aluminium Frame colour options:

All our doors come standard with 6.38 laminated glass in either clear, Colourvue Cool Tinted, Shadowlite 25, Solarshield Tinted and many other on request. You have an option to add Flyscreens, Clearbars and Window Tint for a more aesthetic look.