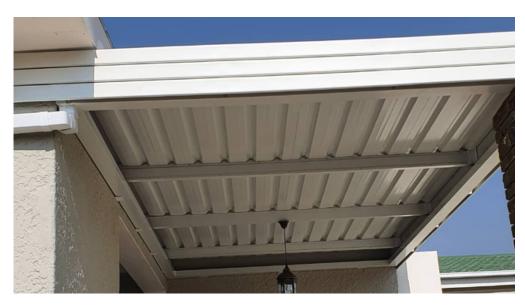

# **FIXED AWNINGS**

If you are looking for style and durability, consider one of our Aluminium Fixed Patio Awnings. These provide perfect shading for patios, verandahs and car ports. They also provides a degree of weather protection and privacy when complimented with Outdoor Blinds.

# **FIXED LOUVRE AWNINGS**

Our Fixed Louvre Awnings provide a choice of blades or slats which offer excellent protection from the elements. They provide protection from the sun, wind and a certain degree of rain. They keep your house cooler in the summer and warmer in the winter. Should any of the panels become damaged, the design provides for an easy panel replacement without removing the awning.