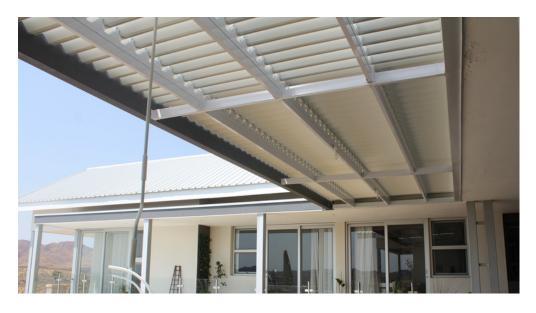

# **ALUMINIUM AWNINGS**

Manage the harsh Namibian sun with an Adjustable Aluminium Awning. Adjustable Aluminium Awnings has louvres that can open and close. They allow you to have the best of both worlds, shade when you need it and sunshine when you want it. Turn your outdoor space into a luxury space with our range of Awnings.