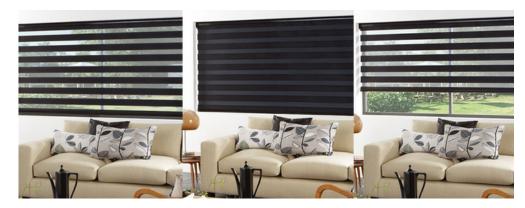

# **VISION BLINDS**

Vision Blinds offers full light control. Maintain your views in the daytime or close it for full privacy at night. This blind can also be completely rolled up. This is a stunning blind that will be a feature in itself.