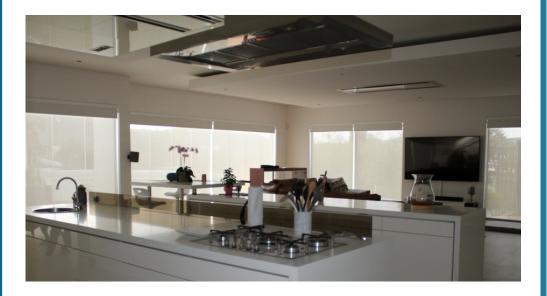

# **ROLLER BLINDS**

The Roller Blind is simple, stylish and easy to operate. The blind can be rolled up or down to achieve the required level of shading. A wide range of fabrics and textures ensures a match for any décor, whether it is one of our urban designs for your living room or a blockout fabric for the bedroom.

### SCREEN FABRIC ROLLER BLINDS

Screen Fabric Roller Blinds are as beautiful as they are practical. The woven fabrics allow a view to the outside while effectively controlling heat and glare. Make your choice from a wide variety of ranges that vary in how they are woven and how open they are, to provide the correct degree of glare and heat control.