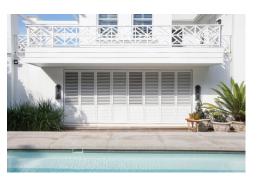

# **SHUTTERS**

The All-In-One, Stylish Solution, replaces the need for blinds, curtains and burglar bars, and are custom made to protect a wide range of door and window formats. Shutters are ideal for light, wind and ventilation control. Not only do they enhance the aesthetic appeal of your home, they will also increase the value.

**Shutterguard**® **Security Shutter** 

Hurricane **Aluminium Shutters** 

Thermowood® **Shutters** 

**Timber Wood Shutters** 