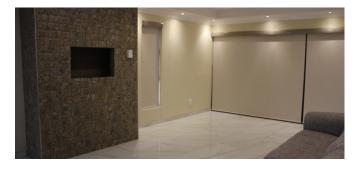

# **ROLLER BLINDS**

The Roller Blind is simple, stylish and easy to operate. The blind can be rolled up or down to achieve the required level of shading. A wide range of fabrics and textures ensures a match for any décor, whether it is one of our urban designs for your living room or a blockout fabric for the bedroom.

### **BLOCKOUT ROLLER BLINDS**

A Blockout Roller Blind is perfect for any area where you require full light or privacy control. Available in a wide range of colours and textures, the roller hardware is also available in a choice of colours. The Blockout Roller Blind features durable practicality with decorative style.