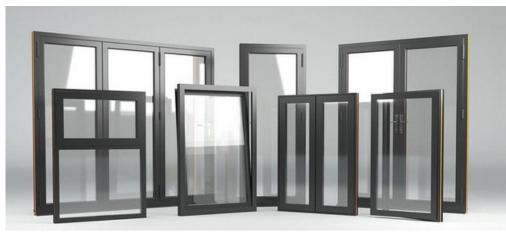

# **ALUMINIUM WINDOWS**

The ColorBlinds & Interiors team of experts are proud to announce that we manufacture, supply and install Aluminium Windows and Glass at our Aluminium Works Factory:

- Crealco swift 30.5
- Crealco swift 34
- Crealco Clip 44
- Crealco Vistafold sliding folding windows
- Crealco Icon sliding window 700 series

Our windows can either be side hung, top hung, pivot and folding. We supply throughout Namibia.

All our windows come standard with either 4mm glass in clear Silver reflective, one way bronze and obscure and 6.38 laminated glass in either clear, Colourvue cool tinted, Shadowlite 25, Solarshield tinted and many other on request. You have an option to add Flyscreens, Clearbars and Window Tint for a more aesthetic look.

# **ALUMINIUM DOORS**

The ColorBlinds & Interiors team of experts are proud to announce that we manufacture, supply and install Aluminium Doors and Glass at our Aluminium Works Factory:

- Crealco Clip 44 Shop Front Hinged door
- Crealco Palace High Performance Sliding Door
- Crealco Icon patio Sliding Door 700 Series
- Crealco Vistafold Sliding Folding Door

### Aluminium Frame colour options:

All our doors come standard with 6.38 laminated glass in either clear, Colourvue Cool Tinted, Shadowlite 25, Solarshield Tinted and many other on request. You have an option to add Flyscreens, Clearbars and Window Tint for a more aesthetic look.