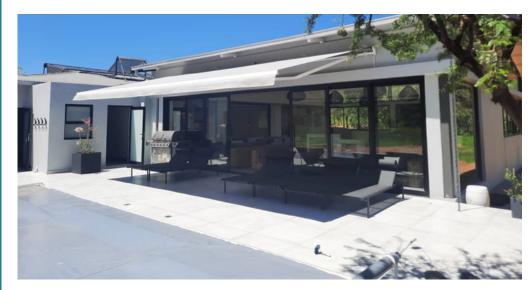

### **RETRACTABLE AWNINGS**

Our finest Retractable Awnings are the perfect addition to your home, allowing flexibility to make the most of your space. When extended, our Retractable Awnings provide shade and help to define a space. When retracted, your Awning blends into the background of your home allowing a more open environment.