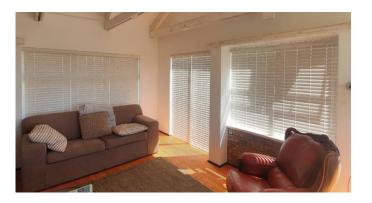

# **VENETIAN BLINDS**

Venetian Blinds are characterised by their horizontal slats that can be tilted to adjust for privacy and light. Venetian Blinds are available in various materials and sizes. A Venetian blind can also be lifted completely if required.