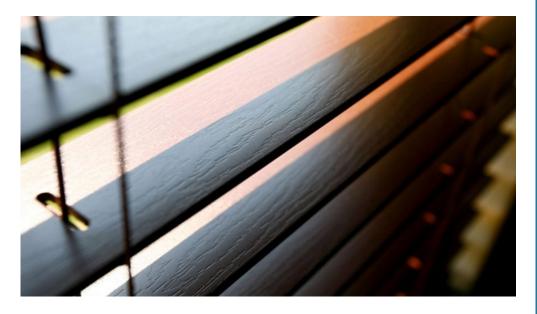

# **VENETIAN BLINDS**

Venetian Blinds are characterised by their horizontal slats that can be tilted to adjust for privacy and light. Venetian Blinds are available in various materials and sizes. A Venetian blind can also be lifted completely if required.

### **ALUMINIUM VENETIAN BLINDS**

The Aluminium Venetian Blind is designed to make a statement. A unique blind that combines metallic and wood textures, the product is particularly suited to contemporary interiors. The blinds' aluminium louvers allow you the flexibility to tilt and filter strong sunlight, providing a tranquil ambiance.