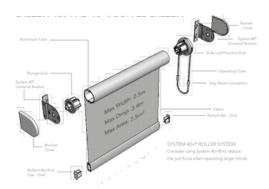

# **ROLLER BLINDS**

The Roller Blind is simple, stylish and easy to operate. The blind can be rolled up or down to achieve the required level of shading. A wide range of fabrics and textures ensures a match for any décor, whether it is one of our urban designs for your living room or a blockout fabric for the bedroom.

### **BLOCKOUT ROLLER BLINDS**

A Blockout Roller Blind is perfect for any area where you require full light or privacy control. Available in a wide range of colours and textures, the roller hardware is also available in a choice of colours. The Blockout Roller Blind features durable practicality with decorative style.