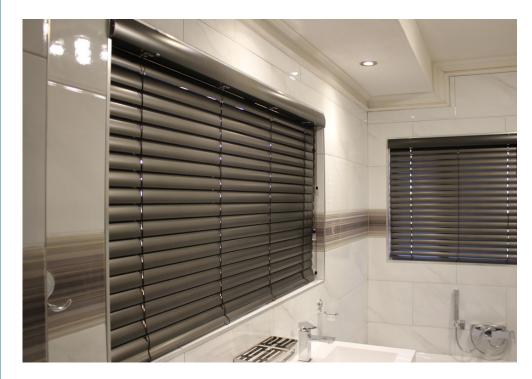

# **VENETIAN BLINDS**

Venetian Blinds are characterised by their horizontal slats that can be tilted to adjust for privacy and light. Venetian Blinds are available in various materials and sizes. A Venetian blind can also be lifted completely if required.

### **ALUMINIUM VENETIAN BLINDS**

The Aluminium Venetian Blind is designed to make a statement. A unique blind that combines metallic and wood textures, the product is particularly suited to contemporary interiors. The blinds' aluminium louvers allow you the flexibility to tilt and filter strong sunlight, providing a tranquil ambiance.