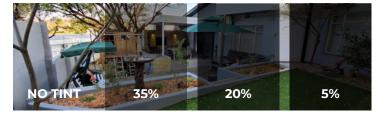

# WINDOW FILMS

Window films are an affordable alternative to conventional window coverings. Protect your interior and your furniture while still maintaining optimal visibility. Window film will reduce glare and lower temperature while simultaneously maintaining your views. Color Blinds & Interiors supplies and installs a wide variety of window films.

DARK TINT

FROST TINT

MIRROR TINT