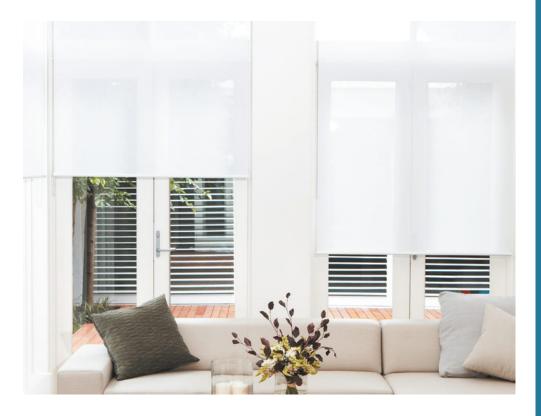

# **ROLLER BLINDS**

The Roller Blind is simple, stylish and easy to operate. The blind can be rolled up or down to achieve the required level of shading. A wide range of fabrics and textures ensures a match for any décor, whether it is one of our urban designs for your living room or a blockout fabric for the bedroom.

### **BLOCKOUT ROLLER BLINDS**

A Blockout Roller Blind is perfect for any area where you require full light or privacy control. Available in a wide range of colours and textures, the roller hardware is also available in a choice of colours. The Blockout Roller Blind features durable practicality with decorative style.