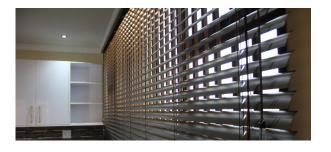

# **VENETIAN BLINDS**

Venetian Blinds are characterised by their horizontal slats that can be tilted to adjust for privacy and light. Venetian Blinds are available in various materials and sizes. A Venetian blind can also be lifted completely if required.

### **ALUMINIUM VENETIAN BLINDS**

The Aluminium Venetian Blind is designed to make a statement. A unique blind that combines metallic and wood textures, the product is particularly suited to contemporary interiors. The blinds' aluminium louvers allow you the flexibility to tilt and filter strong sunlight, providing a tranquil ambiance.