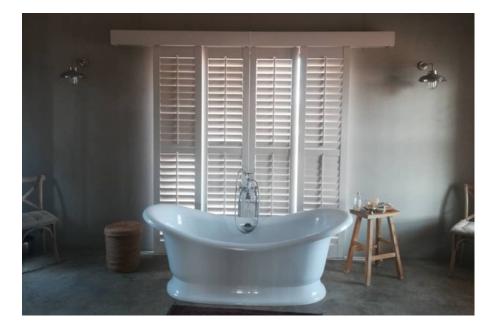

# **SHUTTERS**

The All-In-One, Stylish Solution, replaces the need for blinds, curtains and burglar bars, and are custom made to protect a wide range of door and window formats. Shutters are ideal for light, wind and ventilation control. Not only do they enhance the aesthetic appeal of your home, they will also increase the value.

**Shutterguard**® **Security Shutter** 

Hurricane **Aluminium Shutters** 

Thermowood® **Shutters** 

**Timber Wood Shutters** 