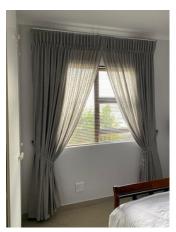

### **CURTAINS & TRACKS**

Curtains are the orthodox solution for your windows. There are different types of materials available to suit your specific need. Choose between blockout materials, light filtering materials and sheer/voile materials. Blockouts are thick materials, and aid in privacy and keeping the harsh Namibian sun out completely. Light filtering fabrics allow the right amount of light in, whilst giving a degree of privacy. Sheers are a light fabric, which in its semi transparent state allows much needed natural light and increased day time view.