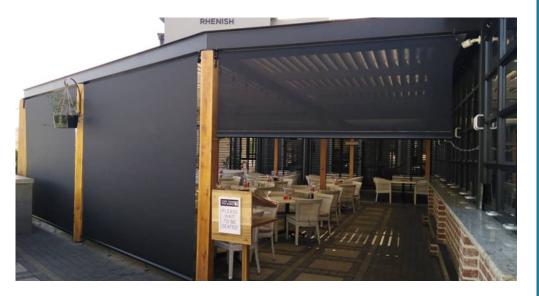

# **OUTDOOR BLINDS**

The Outdoor Blind is the modern alternative for your patio. The hi-tech fabrics manage heat and glare on your patio while maintaining the view. The Outdoor Blind will allow you maximum use of your external entertainment areas by stopping heat and glare and also providing a degree of weather protection while maintaining your view. A patio blind is a wonderful way to increase your use of external entertainment areas by providing protection against the sun's heat and glare.