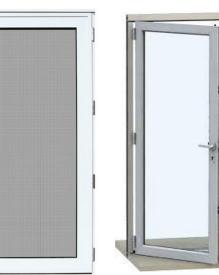

# **ALUMINIUM DOORS**

The ColorBlinds & Interiors team of experts are proud to announce that we manufacture, supply and install Aluminium Doors and Glass at our Aluminium Works Factory:

- Crealco Clip 44 Shop Front Hinged door
- Crealco Palace High Performance Sliding Door
- Crealco Icon patio Sliding Door 700 Series
- Crealco Vistafold Sliding Folding Door

### Aluminium Frame colour options:

All our doors come standard with 6.38 laminated glass in either clear, Colourvue Cool Tinted, Shadowlite 25, Solarshield Tinted and many other on request. You have an option to add Flyscreens, Clearbars and Window Tint for a more aesthetic look.