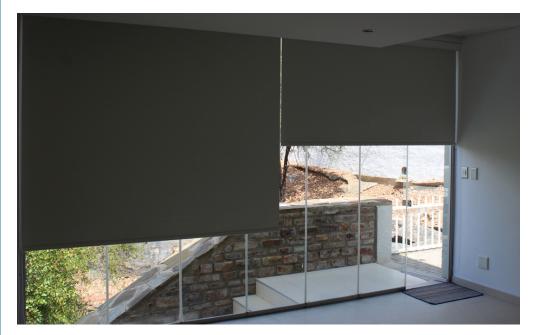

# **ROLLER BLINDS**

The Roller Blind is simple, stylish and easy to operate. The blind can be rolled up or down to achieve the required level of shading. A wide range of fabrics and textures ensures a match for any décor, whether it is one of our urban designs for your living room or a blockout fabric for the bedroom.

### **BLOCKOUT ROLLER BLINDS**

A Blockout Roller Blind is perfect for any area where you require full light or privacy control. Available in a wide range of colours and textures, the roller hardware is also available in a choice of colours. The Blockout Roller Blind features durable practicality with decorative style.