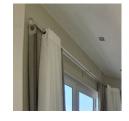

### **CURTAINS & TRACKS**

Curtains are the orthodox solution for your windows. There are different types of materials available to suit your specific need. Choose between blockout materials, light filtering materials and sheer/voile materials. Blockouts are thick materials, and aid in privacy and keeping the harsh Namibian sun out completely. Light filtering fabrics allow the right amount of light in, whilst giving a degree of privacy. Sheers are a light fabric, which in its semi transparent state allows much needed natural light and increased day time view.

#### **RIPPLE CURTAIN TRACK**

#### **GLIDE CURTAIN TRACK**

#### **EYELET CURTAIN TRACKS**