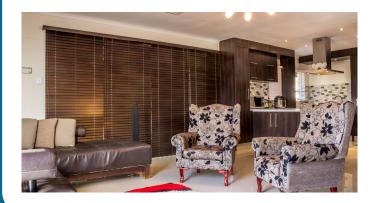

# **ROLLER BLINDS**

The Roller Blind is simple, stylish and easy to operate. The blind can be rolled up or down to achieve the required level of shading. A wide range of fabrics and textures ensures a match for any décor, whether it is one of our urban designs for your living room or a blockout fabric for the bedroom.

### **BLOCKOUT ROLLER BLINDS**

A Blockout Roller Blind is perfect for any area where you require full light or privacy control. Available in a wide range of colours and textures, the roller hardware is also available in a choice of colours. The Blockout Roller Blind features durable practicality with decorative style.