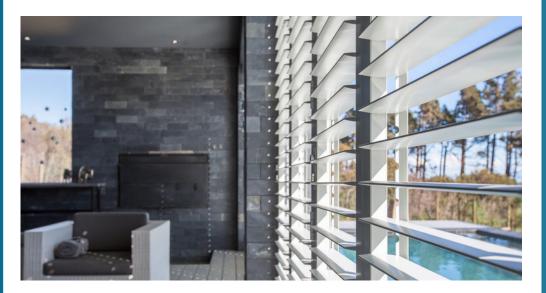

# **SHUTTERS**

The All-In-One, Stylish Solution, replaces the need for blinds, curtains and burglar bars, and are custom made to protect a wide range of door and window formats. Shutters are ideal for light, wind and ventilation control. Not only do they enhance the aesthetic appeal of your home, they will also increase the value.

**Shutterguard**® **Security Shutter** 

Hurricane **Aluminium Shutters** 

Thermowood® **Shutters** 

**Timber Wood Shutters** 