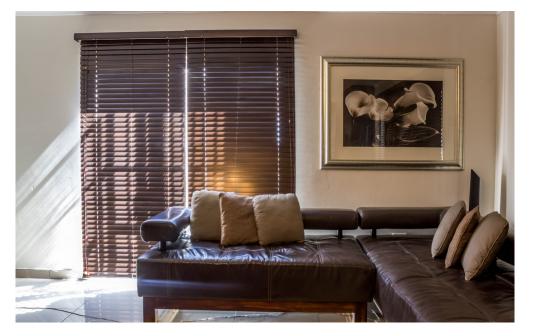

# **ROLLER BLINDS**

The Roller Blind is simple, stylish and easy to operate. The blind can be rolled up or down to achieve the required level of shading. A wide range of fabrics and textures ensures a match for any décor, whether it is one of our urban designs for your living room or a blockout fabric for the bedroom.

### **BLOCKOUT ROLLER BLINDS**

A Blockout Roller Blind is perfect for any area where you require full light or privacy control. Available in a wide range of colours and textures, the roller hardware is also available in a choice of colours. The Blockout Roller Blind features durable practicality with decorative style.