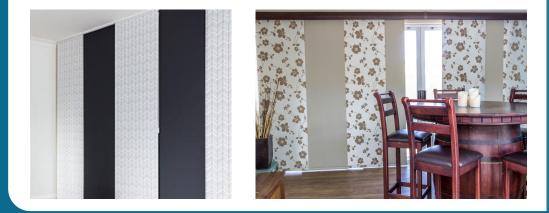

### **SLIDING PANEL BLINDS**

The Sliding Panel System is an elegant and bold shading solution for larger windows and patio doors and may be used as a room divider. The blind encompasses large panels of fabric which stack neatly behind one another when open, allowing maximum light while radiating maximum style. To control light, simply slide the panels to the required position. Available in variable panel sizes

### WALLPAPER

If you want to breathe some life into your home in a way that a fresh coat of paint can't capture, wallpaper can be a design investment worth making. With easy-to-install, modern wallpaper, you can claim your space with our premium wallpaper murals customized for your wall. Our selection of wallpaper is supplied by Hertex, U&G Fabrics, Eshanima Fabrics.