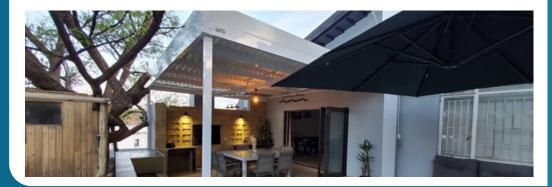

# **OUTDOOR BLINDS**

The Outdoor Blind is the modern alternative for your patio. The hi-tech fabrics manage heat and glare on your patio while maintaining the view. The Outdoor Blind will allow you maximum use of your external entertainment areas by stopping heat and glare and also providing a degree of weather protection while maintaining your view. A patio blind is a wonderful way to increase your use of external entertainment areas by providing protection against the sun's heat and glare.

# **ALUMINIUM AWNINGS**

Manage the harsh Namibian sun with an Adjustable Aluminium Awning. Adjustable Aluminium Awnings has louvres that can open and close. They allow you to have the best of both worlds, shade when you need it and sunshine when you want it. Turn your outdoor space into a luxury space with our range of Awnings.

# **FIXED AWNINGS**

If you are looking for style and durability, consider one of our Aluminium Fixed Patio Awnings. These provide perfect shading for patios, verandahs and car ports. They also provides a degree of weather protection and privacy when complimented with Outdoor Blinds.