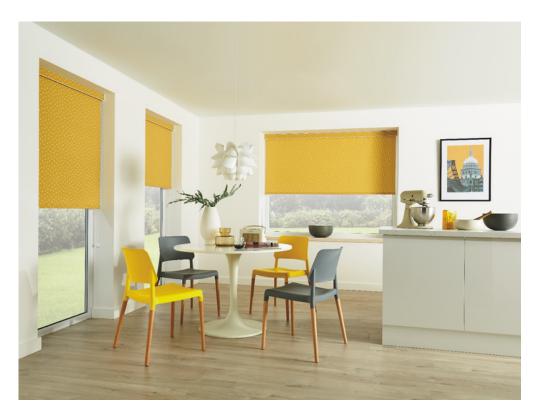

# **ROLLER BLINDS**

The Roller Blind is simple, stylish and easy to operate. The blind can be rolled up or down to achieve the required level of shading. A wide range of fabrics and textures ensures a match for any décor, whether it is one of our urban designs for your living room or a blockout fabric for the bedroom.

### **BLOCKOUT ROLLER BLINDS**

A Blockout Roller Blind is perfect for any area where you require full light or privacy control. Available in a wide range of colours and textures, the roller hardware is also available in a choice of colours. The Blockout Roller Blind features durable practicality with decorative style.