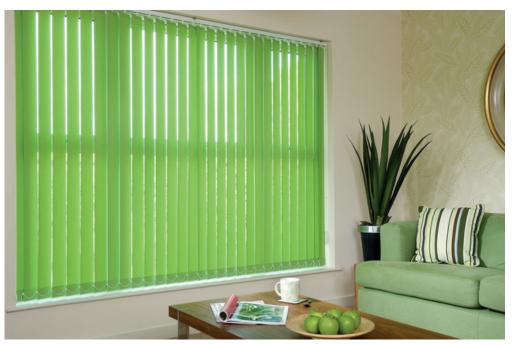

### **VERTICAL BLINDS**

Fabric vertical blinds provide a decorative and effective method in which to control light while still maintaining a perfect view. This timeless classic still remains popular today. Vertical Blinds are easy to use and versatile. It offers unlimited views when drawn back or one can maintain the light and privacy by adjusting the louvers.

VANE SIZES 90mm 127mm