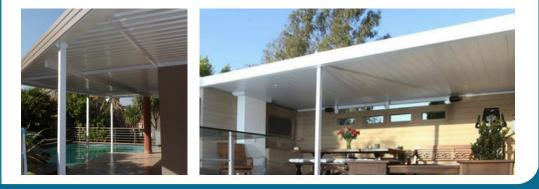

# **FIXED AWNINGS**

If you are looking for style and durability, consider one of our Aluminium Fixed Patio Awnings. These provide perfect shading for patios, verandahs and car ports. They also provides a degree of weather protection and privacy when complimented with Outdoor Blinds.

# **FIXED LOUVRE AWNINGS**

Our Fixed Louvre Awnings provide a choice of blades or slats which offer excellent protection from the elements. They provide protection from the sun, wind and a certain degree of rain. They keep your house cooler in the summer and warmer in the winter. Should any of the panels become damaged, the design provides for an easy panel replacement without removing the awning.