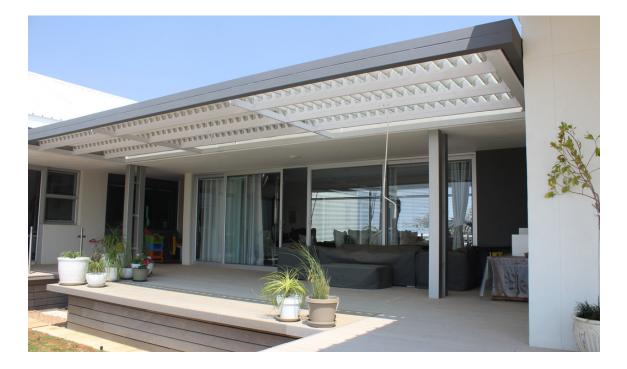

# **ALUMINIUM AWNINGS**

Manage the harsh Namibian sun with an Adjustable Aluminium Awning. Adjustable Aluminium Awnings has louvres that can open and close. They allow you to have the best of both worlds, shade when you need it and sunshine when you want it. Turn your outdoor space into a luxury space with our range of Awnings.

# **FIXED AWNINGS**

If you are looking for style and durability, consider one of our Aluminium Fixed Patio Awnings. These provide perfect shading for patios, verandahs and car ports. They also provides a degree of weather protection and privacy when complimented with Outdoor Blinds.

# **FIXED LOUVRE AWNINGS**

Our Fixed Louvre Awnings provide a choice of blades or slats which offer excellent protection from the elements. They provide protection from the sun, wind and a certain degree of rain. They keep your house cooler in the summer and warmer in the winter. Should any of the panels become damaged, the design provides for an easy panel replacement without removing the awning.

### **RETRACTABLE AWNINGS**

Our finest Retractable Awnings are the perfect addition to your home, allowing flexibility to make the most of your space. When extended, our Retractable Awnings provide shade and help to define a space. When retracted, your Awning blends into the background of your home allowing a more open environment.