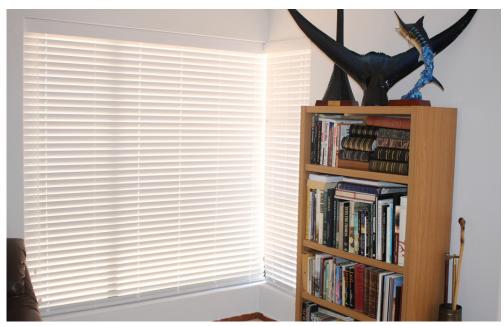

# **VENETIAN BLINDS**

Venetian Blinds are characterised by their horizontal slats that can be tilted to adjust for privacy and light. Venetian Blinds are available in various materials and sizes. A Venetian blind can also be lifted completely if required.

### **ALUMINIUM VENETIAN BLINDS**

The Aluminium Venetian Blind is designed to make a statement. A unique blind that combines metallic and wood textures, the product is particularly suited to contemporary interiors. The blinds' aluminium louvers allow you the flexibility to tilt and filter strong sunlight, providing a tranquil ambiance.