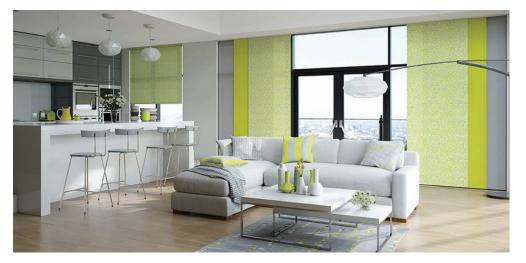

### **SLIDING PANEL BLINDS**

The Sliding Panel System is an elegant and bold shading solution for larger windows and patio doors and may be used as a room divider. The blind encompasses large panels of fabric which stack neatly behind one another when open, allowing maximum light while radiating maximum style. To control light, simply slide the panels to the required position. Available in variable panel sizes