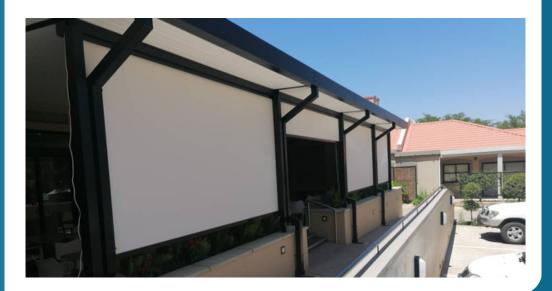

# **OUTDOOR BLINDS**

The Outdoor Blind is the modern alternative for your patio. The hi-tech fabrics manage heat and glare on your patio while maintaining the view. The Outdoor Blind will allow you maximum use of your external entertainment areas by stopping heat and glare and also providing a degree of weather protection while maintaining your view. A patio blind is a wonderful way to increase your use of external entertainment areas by providing protection against the sun's heat and glare.

# **FIXED AWNINGS**

If you are looking for style and durability, consider one of our Aluminium Fixed Patio Awnings. These provide perfect shading for patios, verandahs and car ports. They also provides a degree of weather protection and privacy when complimented with Outdoor Blinds.