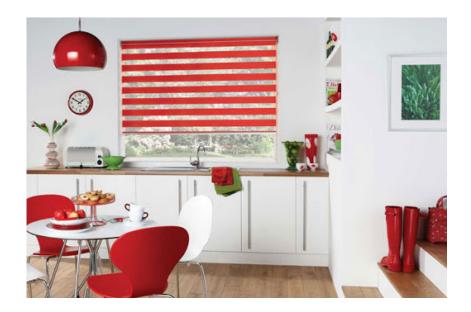

# **VISION BLINDS**

Vision Blinds offers full light control. Maintain your views in the daytime or close it for full privacy at night. This blind can also be completely rolled up. This is a stunning blind that will be a feature in itself.