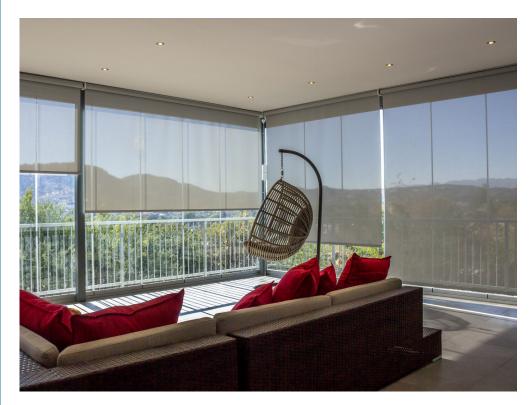

# **OUTDOOR BLINDS**

The Outdoor Blind is the modern alternative for your patio. The hi-tech fabrics manage heat and glare on your patio while maintaining the view. The Outdoor Blind will allow you maximum use of your external entertainment areas by stopping heat and glare and also providing a degree of weather protection while maintaining your view. A patio blind is a wonderful way to increase your use of external entertainment areas by providing protection against the sun's heat and glare.