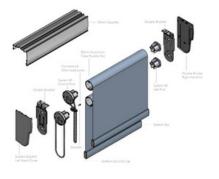

### **DOUBLE ROLLER BLINDS**

Two Roller Blinds enclosed in one neat cassette system with a minimal footprint in your window reveal. The blinds, controlled separately, offers a screen fabric to allow daytime views and privacy, and a full blockout for full light control and privacy. Get the best of both worlds with one neat solution.

6