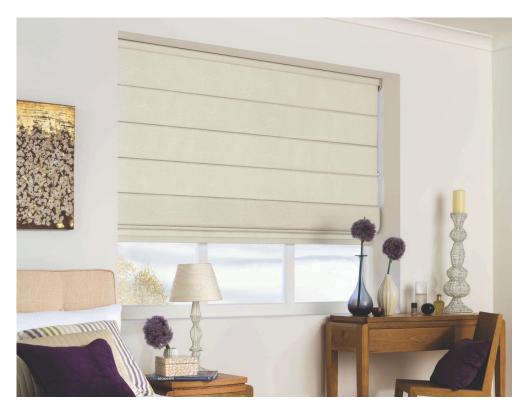

# **ROMAN BLINDS**

The Roman Panel blind mixes the sharp lines of contemporary décor with the luxurious presence of textiles. The blind radiates a bold personality when down with its distinct horizontal divisions and raises to a distinct presence when lifted occupying a portion above or in your window.

Roman Blinds are available in a complimentary range of blockout and light filtering fabrics.