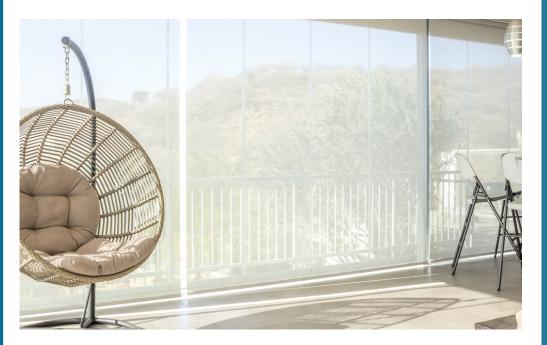

# **OUTDOOR BLINDS**

The Outdoor Blind is the modern alternative for your patio. The hi-tech fabrics manage heat and glare on your patio while maintaining the view. The Outdoor Blind will allow you maximum use of your external entertainment areas by stopping heat and glare and also providing a degree of weather protection while maintaining your view. A patio blind is a wonderful way to increase your use of external entertainment areas by providing protection against the sun's heat and glare.