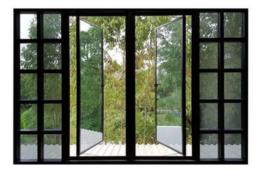

# **ALUMINIUM WINDOWS**

The ColorBlinds & Interiors team of experts are proud to announce that we manufacture, supply and install Aluminium Windows and Glass at our Aluminium Works Factory:

- Crealco swift 30.5
- Crealco swift 34
- Crealco Clip 44
- Crealco Vistafold sliding folding windows
- Crealco Icon sliding window 700 series

Our windows can either be side hung, top hung, pivot and folding. We supply throughout Namibia.

All our windows come standard with either 4mm glass in clear Silver reflective, one way bronze and obscure and 6.38 laminated glass in either clear, Colourvue cool tinted, Shadowlite 25, Solarshield tinted and many other on request. You have an option to add Flyscreens, Clearbars and Window Tint for a more aesthetic look.