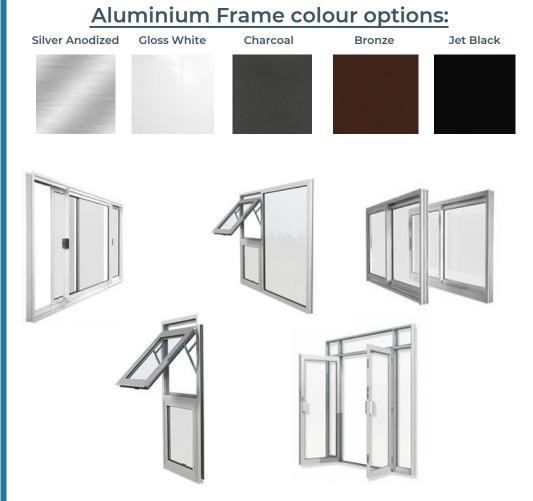

# **ALUMINIUM DOORS**

The ColorBlinds & Interiors team of experts are proud to announce that we manufacture, supply and install Aluminium Doors and Glass at our Aluminium Works Factory:

- Crealco Clip 44 Shop Front Hinged door
- Crealco Palace High Performance Sliding Door
- Crealco Icon patio Sliding Door 700 Series
- Crealco Vistafold Sliding Folding Door

### Aluminium Frame colour options:

All our doors come standard with 6.38 laminated glass in either clear, Colourvue Cool Tinted, Shadowlite 25, Solarshield Tinted and many other on request. You have an option to add Flyscreens, Clearbars and Window Tint for a more aesthetic look.