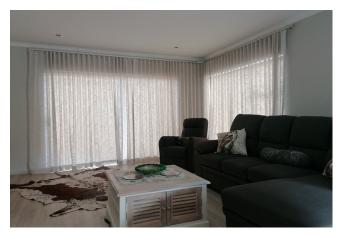

### **CURTAINS & TRACKS**

Curtains are the orthodox solution for your windows. There are different types of materials available to suit your specific need. Choose between blockout materials, light filtering materials and sheer/voile materials. Blockouts are thick materials, and aid in privacy and keeping the harsh Namibian sun out completely. Light filtering fabrics allow the right amount of light in, whilst giving a degree of privacy. Sheers are a light fabric, which in its semi transparent state allows much needed natural light and increased day time view.